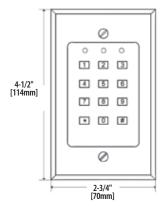

REX input and relay output for lock control, alarm shunt or other interfaces.

| » MODE  | LS                                                   | PART #   Description |
|---------|------------------------------------------------------|----------------------|
| DK-16   | Digital Keypad System - Indoor, Single Gang          |                      |
| DK-16P  | Digital Keypad Pad - Indoor, Single Gang             |                      |
| DK-16W  | Digital Keypad System - Wiegand, Indoor, Single Gang |                      |
| DK-16XB | DK-16 w/ Expansion Board - Indoor, Single Gang       |                      |
| WBB     | Weather Back Box                                     |                      |
| WCC     | Weather Cover - Clear                                |                      |





71