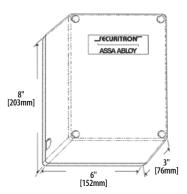

put
- True 10 digit operation (keys are not paired), 3 LEDs and a beeper
- 16 ft. [4.8m], 12 conductor, 22 gauge keypad cable
- MagnaCare Lifetime Replacement No Fault Warranty

#### **PRODUCT OPTIONS**

- · Wiegand output
- Expansion board to expand users to 119

- · Weather-resistant cover
- · Weather-resistant back box
- Keypad available as system or separately

#### **Dimensions:**

### Keypad:

2-3/4"W x 4-1/2"H x 5/32"D

#### **Enclosure:**

6"W x 8"H x 3"D

#### **Electrical:**

7mA at rest; 160mA active at 12VAC or 12VDC

20mA at rest; 190mA active at 24VAC or 24VDC

# Operating Temperature:

#### CPU

+32 to +158F [0 to +70C]

## Keypad:

+32 to +110F [0 to +43C]

Primarily for indoor use

#### **Shipping Weight:**

4.2lbs [1.91kg]

# Finishes:

US32D/630 — Satin Stainless Steel



# **DK-16**Digital Keypad

# Secure, Easy-to-Program Single Door Control System

The DK-16 digital keypad system provides medium/high security control of electric locks in a one- or two-door application where both doors have the same control needs. The tamper-resistant 3x4 keypad provides true 10-key operation for use and programming. Encased in a separate enclosure for secure installation in a protected area, the controller offers REX input and relay output for lock control, alarm shunt or other interfaces.

| » MODE  | LS                                                   | PART #   Description |
|---------|------------------------------------------------------|----------------------|
| DK-16   | Digital Keypad System - Indoor, Single Gang          |                      |
| DK-16P  | D