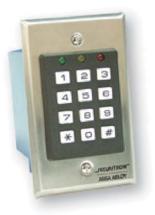

#### **PRODUCT FEATURES**

- 12 key 3x4 keypad with engraved and paint filled numbers
- · Stainless steel plate
- Red, green and yellow LEDs for status and programming feedback
- Audible keystroke echo
- Controller mounted in plastic enclosure
- 59 users, expandable to 119
- User code and/or hard code disable feature
- 5 Amp DPDT relay output
- · Request-to-exit (REX) input
- True 10 digit operation (keys are not paired), 3 LEDs and a beeper
- 16 ft. [4.8m], 12 conductor, 22 gauge keypad cable
- MagnaCare Lifetime Replacement No Fault Warranty

# **DK-16**Digital Keypad

# Secure, Easy-to-Program Single Door Control System

The DK-16 digital keypad system provides medium/high security control of electric locks in a one- or two-door application where both doors have the same control needs. The tamper-resistant 3x4 keypad provides true 10-key operation for use and programming. Encased in a separate enclosure for secure installation in a protected area, the controller offers REX input and relay output for lock control, alarm shunt or other interfaces.