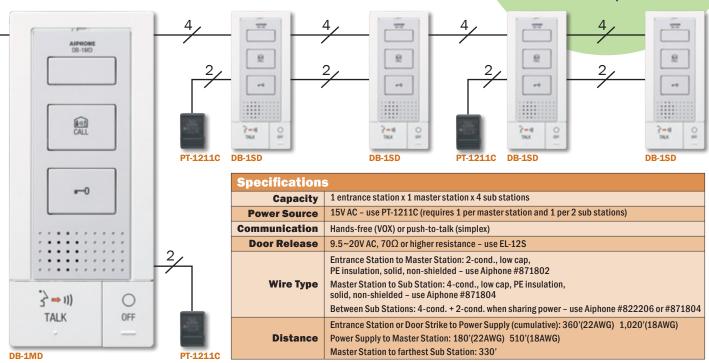

## Why the DB Series?

ONLY 2 WIRES!!

WIRING EXAMPLE\*

CONTROLLED ENTRY PLEASE PRESS BUTTON

**EASY TO INSTALL** using only 2 wires from the entrance station to the master station.

**ALL CALL** provides internal communication between stations.

HANDS-FREE communication is great for home or office.

**CAPACITY** is 1 entrance station, 1 master station, and up to 4 sub stations.