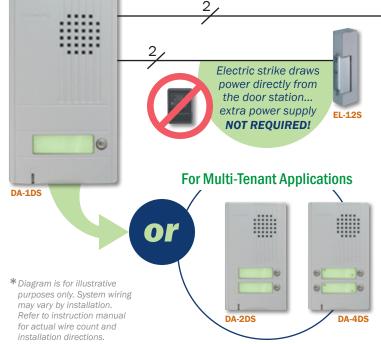

### in the **home or office!**

**ACCESS CONTROL** will keep people and assets safe inside a home or building.

**SUPERIOR SYSTEM** replaces existing audio systems with less wires and a larger capacity.

**DOOR STRIKE** draws power directly from door station so separate power supply and wire are not required.