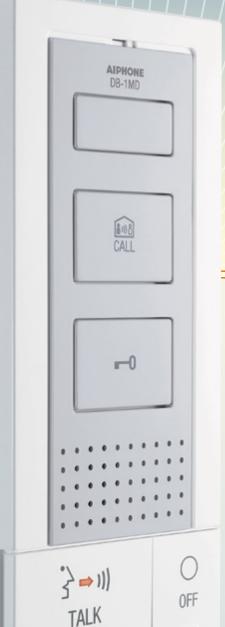

**CAPACITY** is 1 entrance station, 1 master station, and up to 4 sub stations.

### INTERNAL COMMUNICATION

1 master station and up to 4 sub stations