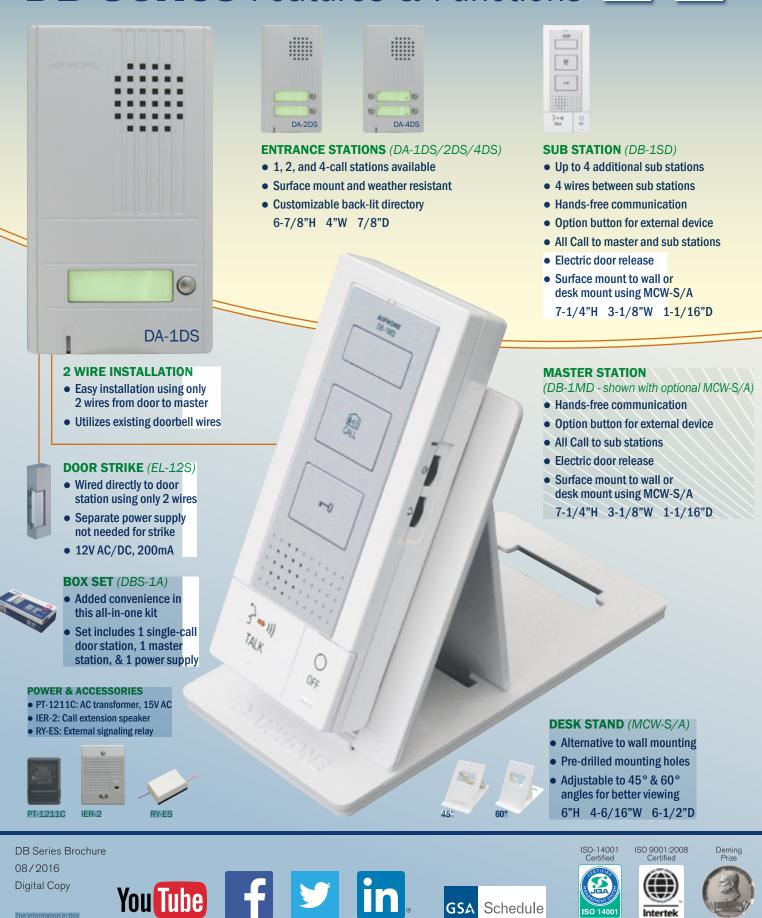

# **DB Series** Features & Functions

Copyright © 2016. All Rights Reserved • T: (800) 692-0200 • F: (800) 525-3372 • www.aiphone.com | **3** AIPHONE<sup>®</sup>

**GSA** Schedule

GS-35F-0065L

Intertek

Ainhone Corn