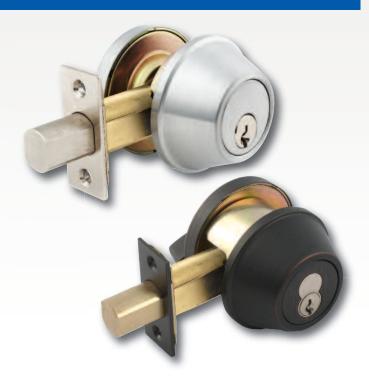

## **DB Series Deadbolts**

## **Value Product**

The DB series is a Grade 2 commercial deadbolt that features an adjustable backset in an attractive low profile package. It is ideal for commercial common areas and residential use.

**Function** – Single Cylinder; Double Cylinder.

**Housing** – Solid zinc cylinder housing.

**Latch Bolt** – 1" (25mm) throw brass deadbolt with hardened, free spinning, steel pin insert.

**Deadbolt Front** – 2-1/4" (57mm) x 1" (25mm). Plastic spacer supplied for 1-1/8" (27.5mm) mortise.

Backset - 2-3/8" - 2-3/4" (60mm - 70mm), adjustable.

**Door Thickness** – 1-3/8" – 2" (35mm – 50mm).

Strike – 1/32" (2.3mm) steel with wood frame reinforcer.

**Cylinder** – Solid brass, drilled for 6 pins pinned to 5. Supplied with 2 nickel plated brass keys per keyed lock.

Keyway – Schlage C standard.

**Cylinder Options** – Accepts 6 or 7 pin, small format interchangeable cores. Supplied less core. Will accept Best or Falcon type cores **Finishes** – 605/613/630.