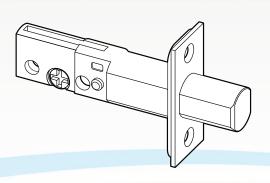

**Function** – Single Cylinder; Double Cylinder.

**Housing** – Solid zinc cylinder housing.

**Latch Bolt** – 1" (25mm) throw brass deadbolt with hardened, free spinning, steel pin insert.

**Deadbolt Front** – 2-1/4" (57mm) x 1" (25mm). Plastic spacer supplied for 1-1/8" (27.5mm) mortise.

Backset - 2-3/8" - 2-3/4" (60mm - 70mm), adjustable.

**Door Thickness** – 1-3/8" – 2" (35mm – 50mm).

Strike – 1/32" (2.3mm) steel with wood frame reinforcer.

**Cylinder** – Solid brass, drilled for 6 pins pinned to 5. Supplied with 2 nickel plated brass keys per keyed lock.

#### Deadbolt:

Part No. #157

Backset: Adjustable Backset 2-3/8" or 2-3/4"

Spacer for 1-1/8" latch mortise. Supplied with lock.