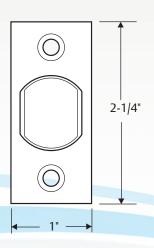

#### Strikes:

Part No. #394 (Includes the Frame Reinforcer)

Frame Reinforcer supplied with lock.

Cylinder:

Part No. 95C-CS