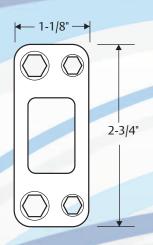

#### Strikes:

Part No. #394 (Includes the Frame Reinforcer)

Frame Reinforcer supplied with lock.

Cylinder:

Part No. 95C-CS