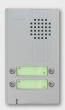

#### **Entrance Stations** - Select 1

DA-1DS 1-Call Audio **Entrance** Station

DA-2DS 2-Call Audio Entrance Station

DA-4DS 4-Call Audio **Entrance** Station

- Weather resistant
- Direct select button(s)
- · Backlit directory
- Connects to door strike
- Hands-free communication
- Surface mount

6-7/8" H 3-15/16" W 7/8" D