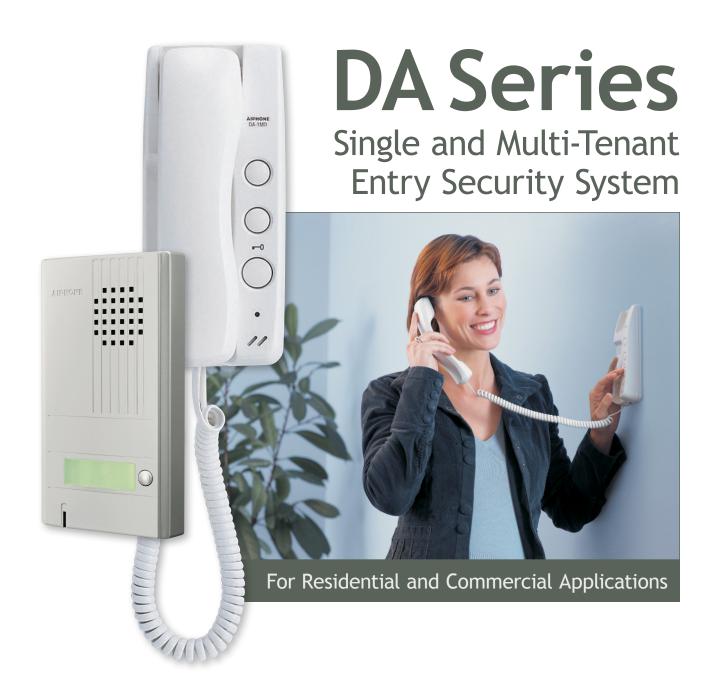

# Features & Benefits

 Access control Provide entry security for

up to four tenants sharing a common entrance

Visitor screening

Safely and conveniently speak with visitors to determine their intent before unlocking the door

 Replaces doorbell, easy to install

Reduce installation costs by using existing doorbell wire. No doorbell? No problem! The system only requires two wires, making installation a snap!  Door release powered by system

Have the convenience of door release without needing to purchase additional power

Simple to use

Answer calls and unlock the entrance with simple, intuitive operation

 Reliable and designed to last Have trouble-free use for years to come, even after the warranty expires!

### DA-1MD

**Audio Tenant Station** 

· Handset for privacy 7-7/8" H

3-1/2" W 2-1/2" D

PT-1211C 15V AC Transformer

3-1/16" H 2-3/8" W 1-7/8" D