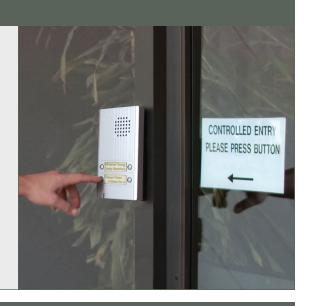

# Features & Benefits

 Access control Provide entry security for

up to four tenants sharing a common entrance

Visitor screening

Safely and conveniently speak with visitors to determine their intent before unlocking the door

#### **Entrance Stations** - Select 1

DA-1DS 1-Call Audio **Entrance** Station

DA-2DS 2-Call Audio Entrance Station

DA-4DS 4-Call Audio **Entrance** Station

- Weather resistant
- Direct select button(s)
- · Backlit directory
- Connects to door strike
- Hands-free communication
- Surface mount