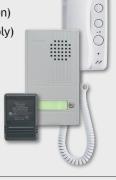

#### Master Station & Power Supply

### DA-1MD

**Audio Tenant Station** 

· Handset for privacy 7-7/8" H

3-1/2" W 2-1/2" D

PT-1211C 15V AC Transformer

3-1/16" H 2-3/8" W 1-7/8" D