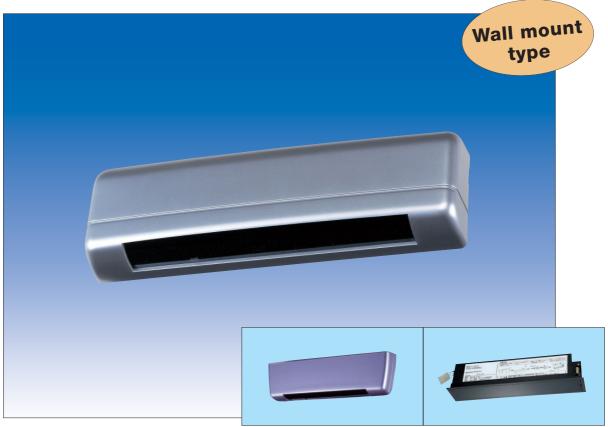

## **AUTO DOOR SENSOR**

**DA-301E** 

DA-391: Ceiling mount type

DA-391U : Flush mount type

### **WIDE COLOR VARIATION**

• Five colors: Bronze, Silver, White, Black and Mirror are available.

### **■**OPTIONAL