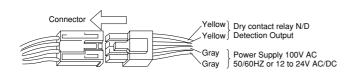

### WIRING CONNECTION

### 2-WAY POWER SYSTEM

DA-301E is equipped with 2-way power system.
 (Powered by 100V AC and 12 to 24V AC/DC)

### **■**SPECIFICATIONS

| Mode                     | DA-301E                                                    |
|--------------------------|------------------------------------------------------------|
| Detection system         | Near infrared beam                                         |
| Max. installation height | 3m                                                         |
| Sensitivity adjustment   | Adjustable                                                 |
| Frequency                | 4 frequencies selectable with a dip switch                 |
|                          | Main body adjustable angle: 0° to 5°                       |
| Area adjustable range    | Pattern depth: 1 line to 4 lines                           |
|                          | Pattern width: adjustable by Area switch                   |
| Power supply             | 100V AC±10% 50/60Hz or 12V to 24V AC/DC±10%                |
| Power consumption        | 1.8VA or less or 80mA or less                              |
| Contact output           | Dry contact relay N/O, 50VDC 0.1A or less (Resistive load) |
| Output holding time      | Approx. 0.5sec.                                            |
| Presence timerl          | Selectable with a dip switch (2sec., 15sec., 60sec. or )   |
| LED                      | Detection: Red Operation: Green                            |
|                          | Attenuation: Orange Trouble: Red and Green                 |
| Ambient temperature      | −20°C to +60°C                                             |
| Weight                   | 190g                                                       |