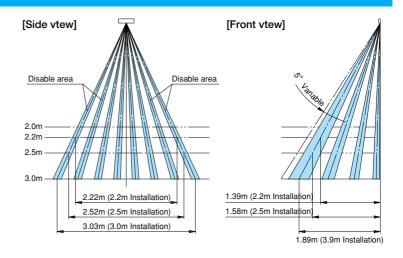

### **DETECTION AREA**

### HIGH DENSITY DETECTION PATTERN

- High-density detection pattern with 4 rows in depth and 8 areas per line (32 zones in total) enables DA-301E to surely detect passengers from door-side or the standing person near door-rail.
- Each line can be turned off with a dipswitch, so DA-301E can meet any detection area at narrow or wide space.
- Fine tune within 5degrees available by sensor body itself.
- Pattern depth and width are adjustable by, dip switches, pattern width and pattern angle adjustments.