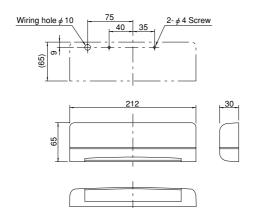

pped with 2-way power system.
 (Powered by 100V AC and 12 to 24V AC/DC)

### **SELF-DIAGNOSTIC FUNCTION**

With the self-diagnostic function, the sensor continuously monitors itself.

When the sensor malfunction is detected by the sensor, Red and Green LED light alternately and an alarm signal is outputted.

### **BUILT-IN MPU CONTROL**

- Stable detection at snow, or in the flying insects situation is kept by "snow mode".
- Four separate selectable frequencies enable 4 sensors to be installed in the small space without crosstalk of the frequencies.

### **WIDE COLOR VARIATION**

• Five colors: Bronze, Silver, White, Black and Mirror are available.

### **AUTO DOOR SENSOR**

### **DETECTION AREA**





### WIRING CONNECTION



### **■**OPTIONAL







### ■EXTERMINAL DIMENSIONS (unit:mm)



### **■**SPECIFICATIONS

| Mode                     | DA-301E                                                    |
|--------------------------|------------------------------------------------------------|
| Detection system         | Near infrared beam                                         |
| Max. installation height | 3m                                                         |
| Sensitivity adjustment   | Adjustable                                                 |
| Frequency                | 4 frequencies selectable with a dip switch                 |
|                          | Main body adjustable angle: 0° to 5°                       |
| Area adjustable range    | Pattern depth: 1 line to 4 lines                           |
|                          | Pattern width: adjustabl