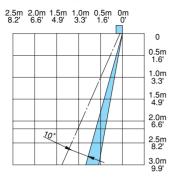

#### CONVENIENT PATTERN ADJUSTMENT

- lacktriangle The body of the sensor can be rotated vertically from  $0^{\circ}$  to  $10^{\circ}$  (5 steps).
- Patterns for single or double doors can be selected with pattern width switch.

#### **DETECTION AREA**

#### **(SIDE VIEW)**