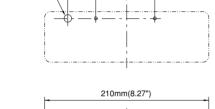

#### EXTERNAL DIMENSIONS (unit:mm)

#### 75mm(2.96") $\frac{\phi 10\text{mm}(0.39")}{-\text{Wiring hole}}$ 40mm(1.57") 35mm(1.38")

35mm(2.56"