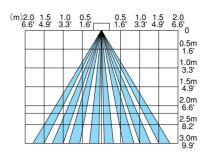

#### CONVENIENT PATTERN ADJUSTMENT

- lacktriangle The body of the sensor can be rotated vertically from  $0^{\circ}$  to  $10^{\circ}$  (5 steps).
- Patterns for single or double doors can be selected with pattern width switch.

#### **DETECTION AREA**

#### **(FRONT VIEW)**