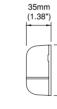

#### EXTERNAL DIMENSIONS (unit:mm)

#### 75mm(2.96") $\frac{\phi 10\text{mm}(0.39")}{-\text{Wiring hole}}$ 40mm(1.57") 35mm(1.38")

35mm(2.56"