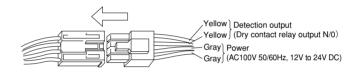

#### WIRING CONNECTION

#### **SPECIFICATIONS**

| Model                    | DA-101E Motion & Presence Sensor                                                               |
|--------------------------|------------------------------------------------------------------------------------------------|
| Detection Method         | Active Infrared Detection                                                                      |
| Maximum Installed Height | 3m (10ft.)                                                                                     |
| Pattern Adjustments      | Pattern Width (wide or narrow) Pattern Depth Angle Adjustment 0° to 10° in 5 steps Sensitivity |
| Power Supply             | 12 to 24V AC or DC +/-10% GRAY wires (non-polarity)                                            |
| Power Consumption        | AC24V-1.3VA, AC12V-1.0VA<br>DC24V-40mA, DC12V-80mA                                             |
| Output Contact           | Relay: DC5OV 0.1A (Resistor Load )<br>Yellow Wire: Normally Open<br>Yellow Wire: Common        |
| Output Holding Time      | Approx. 0.5 seconds                                                                            |
| Presence Timer           | Limits of 180, 60, 15 and 2 seconds                                                            |
| LED Indication           | RED-Detecting, GREEN-Standby                                                                   |
| Temperature Range        | -4 F° to 140 F° (-20℃ to 60℃)                                                                  |
| Weight                   | 0.190kg (0.42lbs.)                                                                             |
| Color                    | Black or Silver (Painting is possible)                                                         |
| Accessories              | Cable: 2.0m (6.5ft), Mounting Template,<br>Installation Instructions                           |