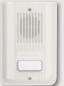

Box Set (ccs-1A) Includes: 1 CC-DA (Door Station) 1 CC-1M (Master Station) CC-DA Audio Only Door Station (not sold separately) • Plastic chassis • Surface mount 4-1/2" H 2-3/4"W 1-3/16"D

7-1/16"H 4-13/16"W 1-5/16"D