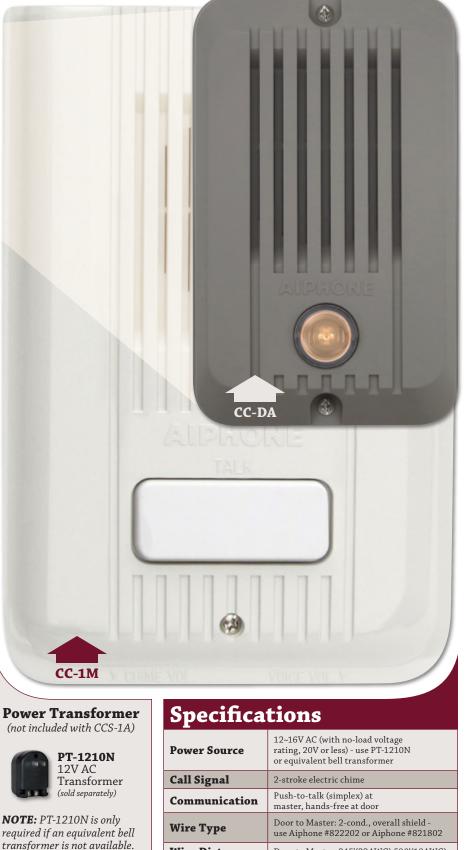

Box Set (ccs-1A) Includes: 1 CC-DA (Door Station) 1 CC-1M (Master Station) CC-DA Audio Only Door Station (not sold separately) • Plastic chassis • Surface mount 4-1/2" H 2-3/4"W 1-3/16"D

7-1/16"H 4-13/16"W 1-5/16"D

ChimeCom2 Brochure 08/2016 Digital Copy The information in this brochure is subject to change without notice.

Wire Distance

Door to Master: 245'(22AWG) 590'(18AWG)

Copyright © 2016. All Rights Reserved • T: (800) 692-0200 • F: (800) 525-3372 • www.aiphone.com | @ AIPHONE<sup>®</sup>