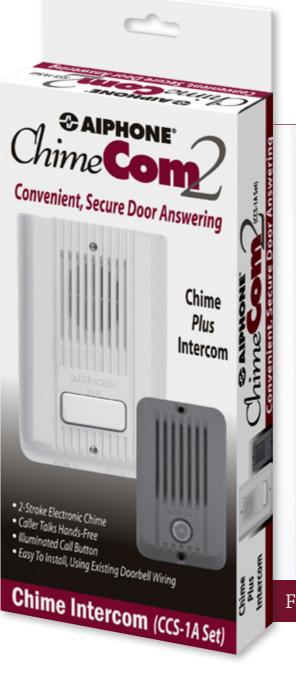

## ChimeCom2

Door Answering and Audio Monitoring Set

For Residential and Commercial Applications

Products shown at actual size.

Upgrade any doorbell to an Aiphone intercom for 2-way communication at the door!

Box Set (ccs-1A) Includes: 1 CC-DA (Door Station) 1 CC-1M (Master Station) CC-DA Audio Only Door Station (not sold separately) • Plastic chassis • Surface mount 4-1/2" H 2-3/4"W 1-3/16"D

7-1/16"H 4-13/16"W 1-5/16"D