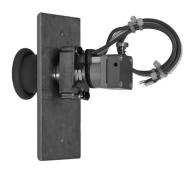

Camden CX-1085M Pneumatic Timer is integrated into the CM-4085/4185, 5085, 7085/7185 and CM-8085/8185 Push Buttons.

CX-1085M (Mounted to push switch. Sold separately)

ELECTRIC STRIKES

CABINET LOCKS

MAGNETIC LOCKS

DOOR ALARMS

RELAYS & TIMERS