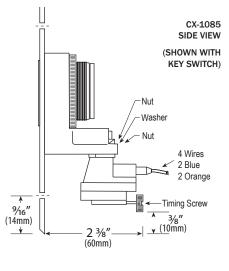

# CX-1085 & CX-1085M

| CK 1005 C CK 1005M |                                                        |
|--------------------|--------------------------------------------------------|
| DIMENSIONS:        | CX-1085: 1″ H x 1″W x 1 1/2″D<br>(25mm x 25mm x 38mm ) |
|                    | CX-1085M: 1" H x 1 3/8"W x 2"D<br>(25mm x 35mm x 51mm) |
| OPERATING FORCE:   | MAXIMUM 8 OZ.                                          |
| SWITCH RATING:     | 5 AMPS @ 24V DC                                        |
| TIME RANGE:        | 1 - 60 SEC. + - 15%                                    |
| TEMPERATURE RANGE: | 15° F TO 120 ° F<br>(-9° C TO 49° C)                   |
| REPEAT ACCURACY:   | + - 10%                                                |
| TIMER LIFE:        | 1,000,000 OPERATIONS                                   |
|                    |                                                        |