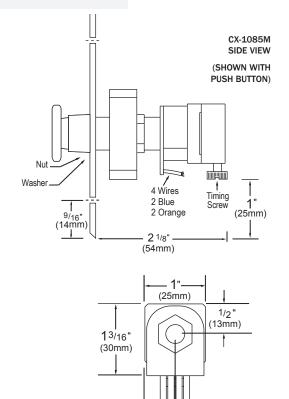

Camden CX-1085M Pneumatic Timer is integrated into the CM-4085/4185, 5085, 7085/7185 and CM-8085/8185 Push Buttons.

# CX-1085 & CX-1085M

| CK 1005 C CK 1005M |                                                        |
|--------------------|--------------------------------------------------------|
| DIMENSIONS:        | CX-1085: 1″ H x 1″W x 1 1/2″D<br>(25mm x 25mm x 38mm ) |
|                    | CX-1085M: 1" H x 1 3/8"W x 2"D<br>(25mm x 35mm x 51mm) |
| OPERATING FORCE:   | MAXIMUM 8 OZ.                                          |
| SWITCH RATING:     | 5 AMPS @ 24V DC                                        |
| TIME RANGE:        | 1 - 60 SEC. + - 15%                                    |
| TEMPERATURE RANGE: | 15° F TO 120 ° F<br>(-9° C TO 49° C)                   |
| REPEAT ACCURACY:   | + - 10%                                                |
| TIMER LIFE:        | 1,000,000 OPERATIONS                                   |
|                    |                                                        |

| 1/2" |-(50mm) CX-1085M FRONT VIEW

5502 Timberlea Blvd. Mississauga, ON Canada L4W 2T7 • Toll Free: 1 877 226-3369 (CAMDEN9) Tel: (905) 366-3377 • Fax: (905) 366-3378 • E-mail: info@camdencontrols.com • www.camdencontrols.com LIT-SP-85PTICT