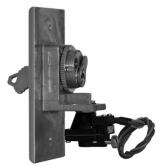

# ELECTRIFIED LOCKS, RELAYS & TIMERS

CX-1085 (Mounted to key switch. Sold separately)

# DESCRIPTION

**Camden Door Controls CX-1085** pneumatic time delays require no power to operate. The timing range is 1 – 60 seconds, and is easily adjusted by a thumbscrew.

Camden CX-1085 Pneumatic Timer is integrated into the CM-1285, 2285, 3285/3585 and CM-1185/2085 Key Switches.