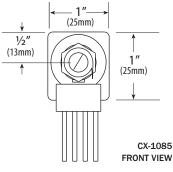

# CX-1085 & CX-1085M

| CK 1005 C CK 1005M |                                                        |
|--------------------|--------------------------------------------------------|
| DIMENSIONS:        | CX-1085: 1″ H x 1″W x 1 1/2″D<br>(25mm x 25mm x 38mm ) |
|                    | CX-1085M: 1" H x 1 3/8"W x 2"D<br>(25mm x 35mm x 51mm) |
| OPERATING FORCE:   | MAXIMUM 8 OZ.                                          |
| SWITCH RATING:     | 5 AMPS @ 24V DC                                        |
| TIME RANGE:        | 1 - 60 SEC. + - 15%                                    |
| TEMPERATURE RANGE: | 15° F TO 120 ° F<br>(-9° C TO 49° C)                   |
| REPEAT ACCURACY:   | + - 10%                                                |
| TIMER LIFE:        | 1,000,000 OPERATIONS                                   |
|                    |                                                        |

| 1/2" |-(50mm) CX-1085M FRONT VIEW

5502 Timberlea Blvd. Mississauga, ON Canada L4W 2T7 • Toll Free: 1 877 226-3369 (CAMDEN9) Tel: (905) 366-3377 • Fax: (905) 366-3378 • E-mail: info@camdencontrols.com • www.camdencontrols.com LIT-SP-85PTICT