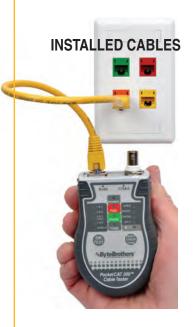

 Complete TIA568 test performed. Continuity, opens / shorts, reversals and split pairs.

Tests both RJ45-CAT5/6 and coax cables.

- Tone mode for tracing and troubleshooting.
- Auto-off (12 seconds) battery saver.
- Low battery indicator.
- Belt clip, batteries (9V) and pouch included.

The perfect testers for any toolbox. Performs a TIA568 test on CAT5/6 network cable (RJ45) with instant PASS/FAIL results. Ruggedized and cushioned for toolbox use with a hidden drawer for remote storage. Includes a tone generator. Available with or without a filtered, lighted inductive tone probe. Coax remote also included. Ruggedized for field use.