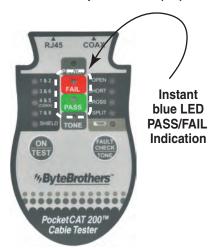

The perfect testers for any toolbox. Performs a TIA568 test on CAT5/6 network cable (RJ45) with instant PASS/FAIL results. Ruggedized and cushioned for toolbox use with a hidden drawer for remote storage. Includes a tone generator. Available with or without a filtered, lighted inductive tone probe. Coax remote also included. Ruggedized for field use.