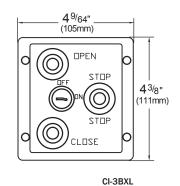

### CI-PBU3, CI-PBS3, CI-3BX AND CI-3BXL PUSH BUTTON STATIONS

#### ORDERING INFORMATION

| MODEL    | DESCRIPTION                                                                                         |
|----------|-----------------------------------------------------------------------------------------------------|
| CI-PBU3: | 3 BUTTON, OPEN/CLOSE/STOP, NEMA 1, SURFACE MOUNT, 5 AMP @ 240 VAC                                   |
| CI-PBS3: | 3 BUTTON, OPEN/CLOSE/STOP, NEMA 1, 10 AMP @ 240 VAC,<br>STAINLESS FACEPLATE, FLUSH OR SURFACE MOUNT |
| CI-3BX:  | 3 BUTTON, OPEN/CLOSE/ STOP, NEMA 4, 3 AMP @ 240 VAC                                                 |
| CI-3BXL: | AS ABOVE, WITH KEY LOCKOUT                                                                          |