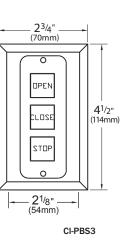

#### ORDERING INFORMATION

| MODEL    | DESCRIPTION                                                                                         |
|----------|-----------------------------------------------------------------------------------------------------|
| CI-PBU3: | 3 BUTTON, OPEN/CLOSE/STOP, NEMA 1, SURFACE MOUNT, 5 AMP @ 240 VAC                                   |
| CI-PBS3: | 3 BUTTON, OPEN/CLOSE/STOP, NEMA 1, 10 AMP @ 240 VAC,<br>STAINLESS FACEPLATE, FLUSH OR SURFACE MOUNT |
| CI-3BX:  | 3 BUTTON, OPEN/CLOSE/ STOP, NEMA 4, 3 AMP @ 240 VAC                                                 |
| CI-3BXL: | AS ABOVE, WITH KEY LOCKOUT                                                                          |