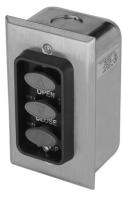

Camden Door Controls Push Button Stations meet the stringent requirements of industrial door applications. They are available in indoor and outdoor versions. They

CI-PBS3

SWITCHES

PULL

SWITCHES

КЕY

#### ORDERING INFORMATION

| MODEL    | DESCRIPTION                                                                                         |
|----------|-----------------------------------------------------------------------------------------------------|
| CI-PBU3: | 3 BUTTON, OPEN/CLOSE/STOP, NEMA 1, SURFACE MOUNT, 5 AMP @ 240 VAC                                   |
| CI-PBS3: | 3 BUTTON, OPEN/CLOSE/STOP, NEMA 1, 10 AMP @ 240 VAC,<br>STAINLESS FACEPLATE, FLUSH OR SURFACE MOUNT |
| CI-3BX:  | 3 BUTTON, OPEN/CLOSE/ STOP, NEMA 4, 3 AMP @ 240 VAC                                                 |
| CI-3BXL: | AS ABOVE, WITH KEY LOCKOUT                                                                          |