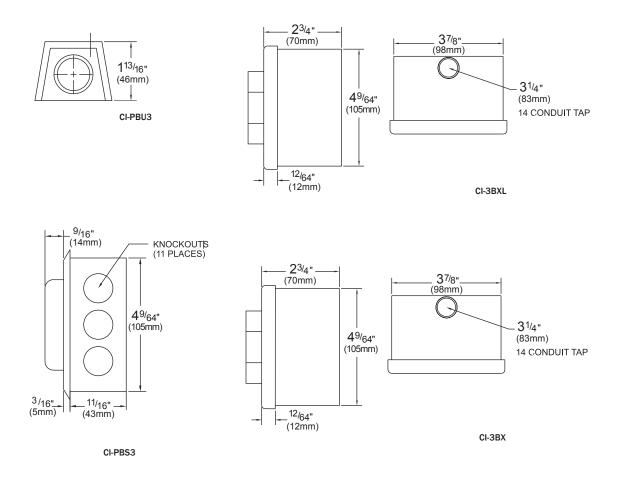

## CI-PBU3

# **DPEN** 5<sup>11/</sup>32" CLOSE STOP 23/8" (60mm)

CI-PBU3

Camden Door Controls Push Button Stations meet the stringent requirements of industrial door applications. They are available in indoor and outdoor versions. They

CI-PBS3

SWITCHES

PULL

SWITCHES

КЕY

#### ORDERING INFORMATION

| MODEL    | DESCRIPTION                                                                                         |
|----------|-----------------------------------------------------------------------------------------------------|
| CI-PBU3: | 3 BUTTON, OPEN/CLOSE/STOP, NEMA 1, SURFACE MOUNT, 5 AMP @ 240 VAC                                   |
| CI-PBS3: | 3 BUTTON, OPEN/CLOSE/STOP, NEMA 1, 10 AMP @ 240 VAC,<br>STAINLESS FACEPLATE, FLUSH OR SURFACE MOUNT |
| CI-3BX:  | 3 BUTTON, OPEN/CLOSE/ STOP, NEMA 4, 3 AMP @ 240 VAC                                                 |
| CI-3BXL: | AS ABOVE, WITH KEY LOCKOUT                                                                          |