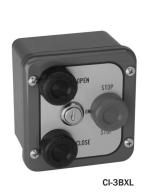

### CI-PBU3, CI-PBS3, CI-3BX AND CI-3BXL PUSH BUTTON STATIONS

#### ORDERING INFORMATION

| MODEL    | DESCRIPTION                                                                                         |
|----------|-----------------------------------------------------------------------------------------------------|
| CI-PBU3: | 3 BUTTON, OPEN/CLOSE/STOP, NEMA 1, SURFACE MOUNT, 5 AMP @ 240 VAC                                   |
| CI-PBS3: | 3 BUTTON, OPEN/CLOSE/STOP, NEMA 1, 10 AMP @ 240 VAC,<br>STAINLESS FACEPLATE, FLUSH OR SURFACE MOUNT |
| CI-3BX:  | 3 BUTTON, OPEN/CLOSE/ STOP, NEMA 4, 3 AMP @ 240 VAC                                                 |
| CI-3BXL: | AS ABOVE, WITH KEY LOCKOUT                                                                          |