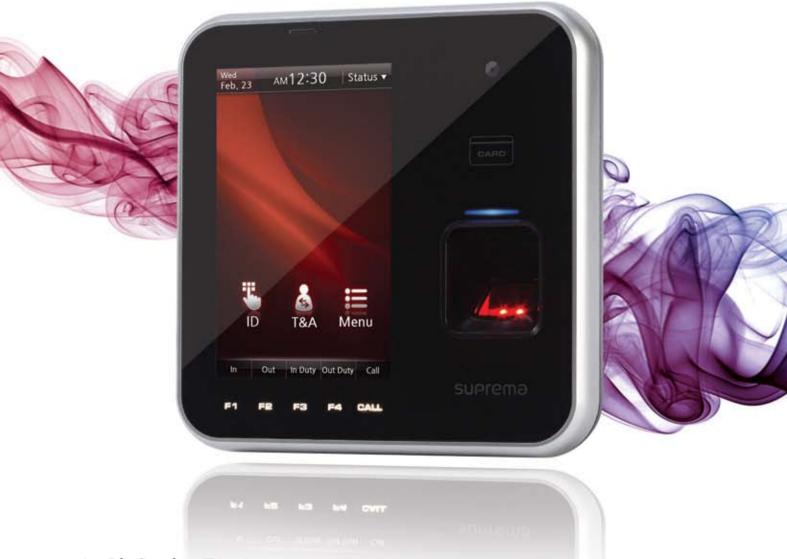

#### **BioStation T2**

The new BioStation T2 blends loads of innovative features with Suprema's sophisticated fingerprint recognition technology. Its powerful dual-CPU engine ensures seamless operation and internal camera captures face image logs(snap shots) for extra level of security. Sealed in a flat-panel front glass and refined dimensions, it provides intuitive and aesthetic GUI on easy-to-use touchscreen LCD. In addition to its extensive communication interfaces, BioStation T2 also supports embedded web server which provides convenience system management over its IP-based access control system.

#### Intuitive Touchscreen GUI

5" touchscreen LCD with easy-to-use GUI

Face Detection Technology Camera for face image capture

www

CPU

Intuitive Touchscreen GUI of BioStation T2