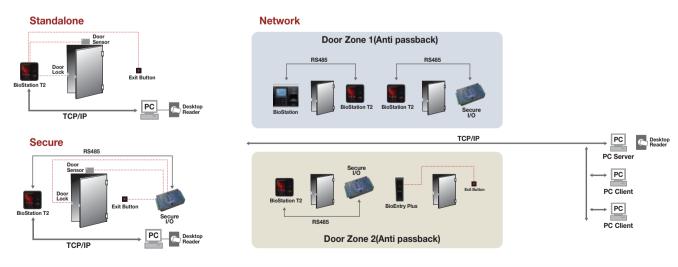

#### Versatile Interfaces

**Embedded Web Server** 

PoE, WiFi, TCP/IP, RS485/232, Wiegand, relay

#### Secure I/O

- External Relay unit for secure door control and I/O expansion
- Encrypted communication for enhanced security
- \*16MHz 8 bit microprocessor
- \*4 digital inputs and 2 relay outp
- \* Dimension :
- 143 x 82 x 35 mm (W x H x D)