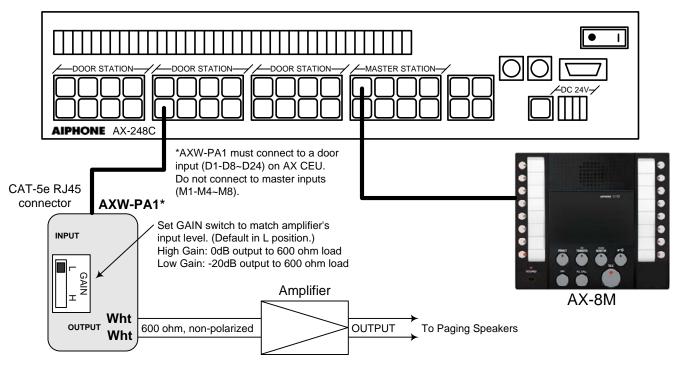

#### WIRING DIAGRAM:

#### SPECIFICATIONS:

| Input:<br>RJ45 jack: | Plugs into door output of AX CEU<br>Approx. 16" in length. If longer<br>cable needed, use RJ45 female<br>coupler with additional CAT-5e<br>cable. |
|----------------------|---------------------------------------------------------------------------------------------------------------------------------------------------|
| Distance:            | 980' with CAT-5e from AXW-PA1 to AX CEU                                                                                                           |
| Output:              | 600 ohm, 0dB or -20dB                                                                                                                             |
| Amplifier input:     | Line Level (600 ohms)                                                                                                                             |
| Dimensions:          | 4-1/8"H x 2-1/2"W x 1-1/2"D                                                                                                                       |