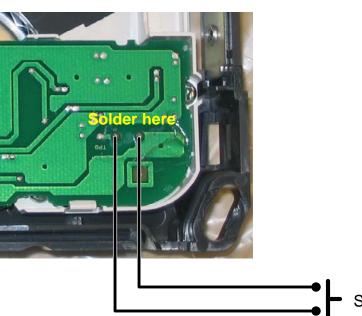

3) Solder two wires to back of switch as indicated by diagram.

4) Replace back cover and install unit.

Switch

Aiphone Communication Systems 1700 130th Ave. N.E. Bellevue, WA 98005 (425) 455-0510 FAX (425) 455-0071 TOLL FREE TECHNICAL SUPPORT: (800) 692-0200 TOLL FREE FAX LINE: (800) 832-3765 E-MAIL: tech-serv@aiphone.com