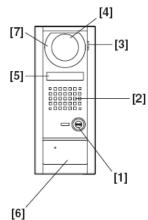

## FEATURE CALL-OUTS:

### FEATURE CALL-OUT DEFINITIONS:

- [1] Call Button
- [2] Speaker
- [3] Microphone
- [4] Camera
- [5] Directory Card
- [6] Proximity card reader (HID® 6005B)
- [7] White LED