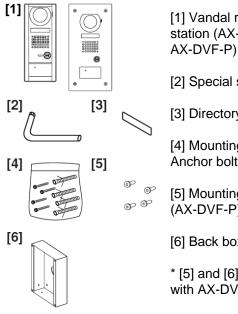

### **PACKAGE CONTENTS:**

[1] Vandal resistant door station (AX-DV-P,

[2] Special screwdriver

[3] Directory card

[4] Mounting screws and Anchor bolts (AX-DV-P)

[5] Mounting screws (AX-DVF-P)\*

[6] Back box (AX-DVF-P)\*

\* [5] and [6] are packed with AX-DVF-P only