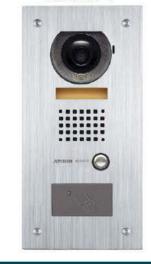

#### **DESCRIPTION:**

The AX-DV-P is a surface mount color video door station for the AX Series. The AX-DVF-P is a flush mount color video door station. Both units have a built in HID® ProxPoint® Plus card reader (6005B). The reader connects to an access control system while the camera connects directly to the AX Central Exchange Unit using CAT-5e wire with an RJ45 jack.

The AX-DV-P has an aluminum diecast cover and the AX-DVF-P has a stainless steel faceplate. Both units include a camera, microphone, speaker, call button, and HID® reader. Tamper resistant screws are provided for mounting.

### AX-DVF-P