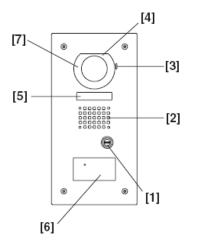

## FEATURE CALL-OUTS:

### FEATURE CALL-OUT DEFINITIONS:

- [1] Call Button
- [2] Speaker
- [3] Microphone
- [4] Camera
- [5] Directory Card
- [6] Proximity card reader (HID® 6005B)
- [7] White LED