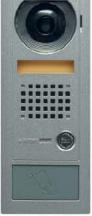

#### **DESCRIPTION:**

The AX-DV-P is a surface mount color video door station for the AX Series. The AX-DVF-P is a flush mount color video door station. Both units have a built in HID® ProxPoint® Plus card reader (6005B). The reader connects to an access control system while the camera connects directly to the AX Central Exchange Unit using CAT-5e wire with an RJ45 jack.

The AX-DV-P has an aluminum diecast cover and the AX-DVF-P has a stainless steel faceplate. Both units include a camera, microphone, speaker, call button, and HID® reader. Tamper resistant screws are provided for mounting.