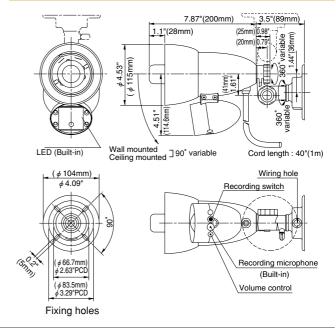

#### EXTERNAL DIMENSIONS (unit : mm)

Please Note : This sensor is designed to detect intrusion and to initiate an alarm; it is not a burglary or a crime preventing device. TAKEX is not responsible for damage, injury or losses caused by accident, theft, Acts of God (including inductive surge by lighting), abuse, misuse, abnormal usage, faulty installation or improper maintenance.