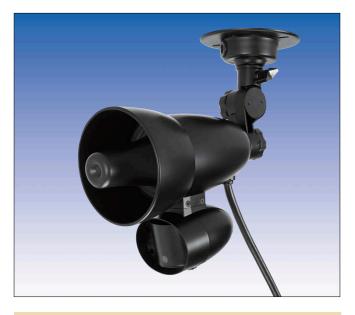

## **VOICE SPEAKER** CE **C** N1702 AV-100E (Power:12VDC)

- AV-100E is designed to give an audio message after being triggered by a PIR etc.
- Max. recording time is 8 secs. The message is easily recorded by just speaking into the built-in microphone.
- The message can be constructed to suit all applications.
- The message can be recorded over and over again.
- External relay input is Normally Open (Form A).
- Rain proof for outdoor installation.