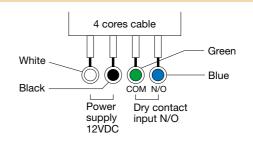

#### WIRING

Takenaka Engineering Co., Ltd.

| Model No.                       | AV-100E                                                                                                         |
|---------------------------------|-----------------------------------------------------------------------------------------------------------------|
| Power supply                    | DC12V (non-polarity)                                                                                            |
| Power consumption               | Stand by : 20mA or less, initiated : 500mA or less                                                              |
| Alarm input                     | Dry contact N/O, contact capacity 10mA or more                                                                  |
| Synthesis method                | ADM method                                                                                                      |
| Recording method                | Internal condenser microphone                                                                                   |
| Record/play back time           | 8 sec. (memory capacity : 256Kbit S-RAM)                                                                        |
| Recorded memory<br>back-up time | 20 days or more, under no power supply (Temp. 25°C, battery charge time 30 minutes or more)                     |
| Sound output<br>operation       | One-shot playback (8 sec.) by receiving an alarm input signal<br>(No retrigger action during play back)         |
| Sound output                    | Max. 2W, 100dB or more : subject to good recording level                                                        |
| Sound volume control            | Variable from zero to max.                                                                                      |
| Indication LED                  | (when recording) Recording level is indicated as follows : good : flashing, too low : Lights on, too loud : off |
|                                 | (when playback)<br>Light on during playback time (8 sec.)                                                       |
| Ambient temp. range             | $-20^{\circ}$ C to $+50^{\circ}$ C, without condensation and freeze                                             |
| Installation place              | Indoor/outdoor (rain proof)                                                                                     |
| Weight                          | 1,050g including wire 100g                                                                                      |
| Appearance                      | Black (Body : PC resin)                                                                                         |