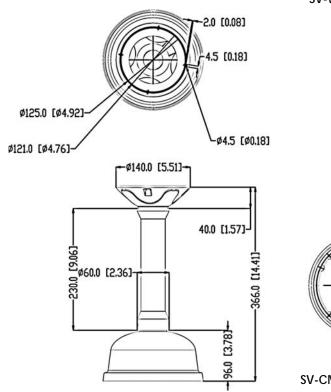

#### Mechanical

- · Housing material: Aluminum
- · Color:

Gray

- Housing Height: SV-CMT: 14.4 in (366mm) SV-WMT: 5.72 in (145.5 mm)
- · Housing Diameter:

7.4 in (189 mm)

• Weight w/o camera:

SV-CMT: 3.5 lbs (1.57 kg) SV-WMT: 2 lbs (0.9 kg)

# Compatibility

• Compatible with 1.5" NPT standard