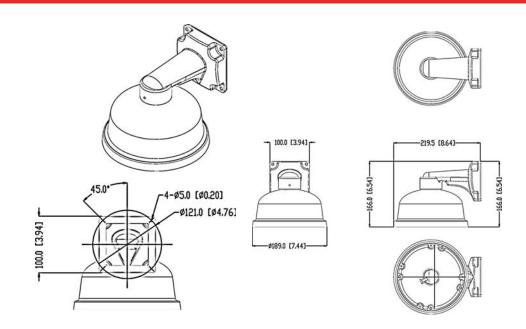

#### Mechanical

- · Housing material: Aluminum
- · Color:

Gray

- Housing Height: SV-CMT: 14.4 in (366mm) SV-WMT: 5.72 in (145.5 mm)
- · Housing Diameter:

7.4 in (189 mm)

• Weight w/o camera:

SV-CMT: 3.5 lbs (1.57 kg) SV-WMT: 2 lbs (0.9 kg)

# Compatibility

• Compatible with 1.5" NPT standard