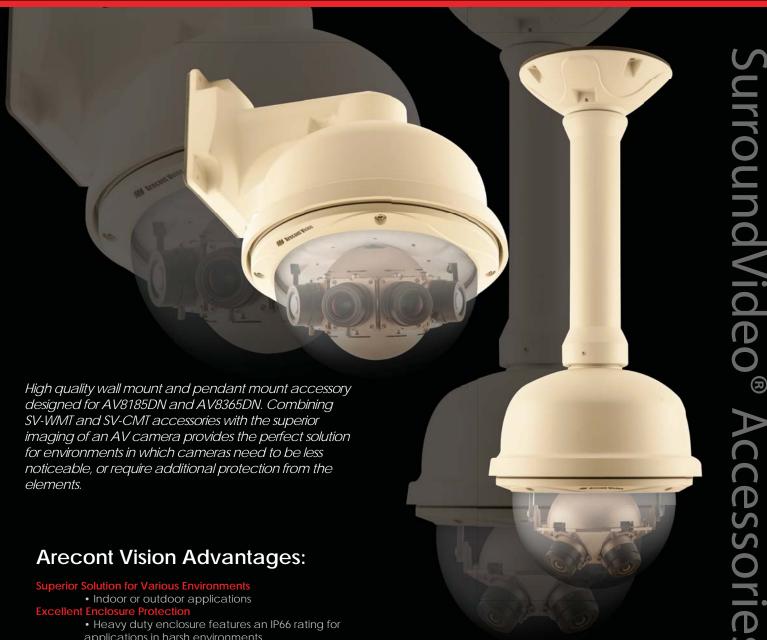

# SV-WMT/SV-CMT Arecont Vision megapixel technology... beyond imagination

Indoor/Outdoor wall mount and pendant mount for AV8185DN and AV8365DN

**SV-WMT (Wall Mount) SV-CMT (Ceiling Mount)** 

· Heavy duty enclosure features an IP66 rating for applications in harsh environments

· Easy installation and superior design, perfect for indoor or outdoor applications

• Use the AV8185DN or AV8365DN panoramic camera to ensure outstanding observation with excellent color sensitivity and high resolution

• Compatible with 1.5" NPT standard

• Die-cast aluminum, resistant to impact and salt damage

Designed to House: AV8185DN and AV8365DN

Learn more about our products at **WWW.arecontvision.com** 

## Compatible cameras

• AV8185DN and AV8365DN

**SV-WMT (Wall Mount)** 

**SV-CMT (Ceiling Mount)** 