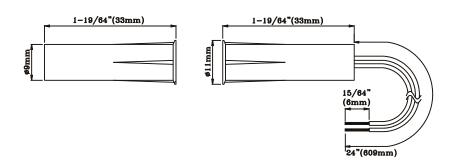

#### **Dimensions**

### **Specifications**

| Model<br>Number | Color | Stock<br>Number | Contact            | Contact<br>Rating | Contact<br>Type | Max.<br>Carry<br>Current | Max.<br>Switching<br>Current | Breakdown<br>Voltage | Operating<br>Gap | Mounting<br>Method  | Operating<br>Temperature<br>Range |
|-----------------|-------|-----------------|--------------------|-------------------|-----------------|--------------------------|------------------------------|----------------------|------------------|---------------------|-----------------------------------|
| AMS-21          | White | 4350144         | 22 AWG<br>24" lead | 10VA              | Form A<br>N.O.  | 1.0 Amp                  | .3 Amp                       | 200VDC               | 5/8"             | Press<br>fit/flange | 32°F to 120°F<br>(0°C to 49°C)    |
|                 | Brown | 4350141         |                    |                   |                 |                          |                              |                      |                  |                     |                                   |
|                 | Gray  | 4350142         |                    |                   |                 |                          |                              |                      |                  |                     |                                   |
|                 | Ivory | 4350143         |                    |                   |                 |                          |                              |                      |                  |                     |                                   |
| AMS-T21         | White | 4350097         | Terminal           |                   |                 |                          |                              |                      |                  |                     |                                   |
|                 | Brown | 4350226         |                    |                   |                 |                          |                              |                      |                  |                     |                                   |