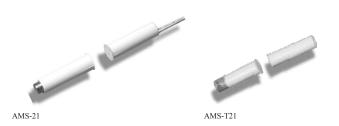

# **AMS-21 SERIES**

## 3/8" RECESSED CONTACT

- UL Listed
- 5/8" operating gap
- Alnico 5 magnet
- · Available in white, brown, gray, or ivory

### **Application**

The AMS-21 Series Recessed Contact is a UL listed contact designed to provide a clean and easy installation for standard openings. The AMS-21 Series may be used to secure a variety of openings such as: man doors, sliding doors, windows, and other openings where a concealed contact is necessary.