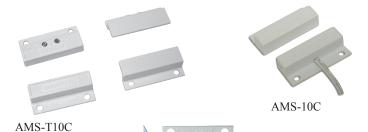

# **AMS-10 SERIES**

## MINI SURFACE MOUNT CONTACT

- UL and ULC Listed
- Slim design for tight spaces
- 3/4" operating gap
- Alnico 5 magnet
- Available in white, brown, gray, or ivory
- Screw or 3M adhesive

### **Application**

The AMS-10 Series Mini Surface Mount Contact is a UL Listed slim contact designed for tight spaces to accommodate hard to reach locations. The AMS-10 Series is available with side mount leads, center mount leads, or with terminals only. This provides options for fitting multiple applications. These devices can be used to protect openings such as: man doors, sliding doors, windows, or any other opening that requires a small contact.

AMS-10S