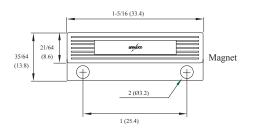

# **AMS-10 SERIES**

## MINI SURFACE MOUNT CONTACT



- UL and ULC Listed
- Slim design for tight spaces
- 3/4" operating gap
- Alnico 5 magnet
- Available in white, brown, gray, or ivory
- Screw or 3M adhesive

### **Application**

The AMS-10 Series Mini Surface Mount Contact is a UL Listed slim contact designed for tight spaces to accommodate hard to reach locations. The AMS-10 Series is available with side mount leads, center mount leads, or with terminals only. This provides options for fitting multiple applications. These devices can be used to protect openings such as: man doors, sliding doors, windows, or any other opening that requires a small contact.

AMS-10S

#### **Dimensions**





## **Specifications**

| Model    | Color | Stock<br>Number | Contact           | Contact<br>Rating | Contact<br>Type | Max.<br>Carry<br>Current | Max.<br>Switching<br>Current | Breakdown<br>Voltage | Operating<br>Gap | Mounting<br>Method               | Operating<br>Temperature<br>Range |
|----------|-------|-----------------|-------------------|-------------------|-----------------|--------------------------|------------------------------|----------------------|------------------|----------------------------------|-----------------------------------|
| AMS-10C  | White | 4350108         | 25"Center<br>Lead | 10VA              | Form A<br>N.O.  | 1.0 Amp                  | .3 Amp                       | 200VDC<br>min.       | 3/,"             | Screw in<br>or self-<br>adhesive | 32°F to