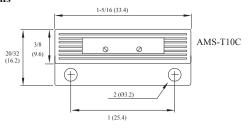

# **AMS-10 SERIES**

## MINI SURFACE MOUNT CONTACT



- UL and ULC Listed
- Slim design for tight spaces
- 3/4" operating gap
- Alnico 5 magnet
- Available in white, brown, gray, or ivory
- Screw or 3M adhesive

### **Application**

The AMS-10 Series Mini Surface Mount Contact is a UL Listed slim contact designed for tight spaces to accommodate hard to reach locations. The AMS-10 Series is available with side mount leads, center mount leads, or with terminals only. This provides options for fitting multiple applications. These devices can be used to protect openings such as: man doors, sliding doors, windows, or any other opening that requires a small contact.

AMS-10S

#### **Dimensions**





## **Specifications**

| Model    | Color | Stock<br>Number | Contact           | Contact<br>Rating | Contact<br>Type | Max.<br>Carry<br>Current | Max.<br>Switching<br>Current | Breakdown<br>Voltage | Operating<br>Gap | Mounting<br>Method               | Operating<br>Temperature<br>Range |
|----------|-------|-----------------|-------------------|-------------------|-----------------|--------------------------|------------------------------|----------------------|------------------|----------------------------------|-----------------------------------|
| AMS-10C  | White | 4350108         | 25"Center<br>Lead | 10VA              | Form A<br>N.O.  | 1.0 Amp                  | .3 Amp                       | 200VDC<br>min.       | 3/,"             | Screw in<br>or self-<br>adhesive | 32°F