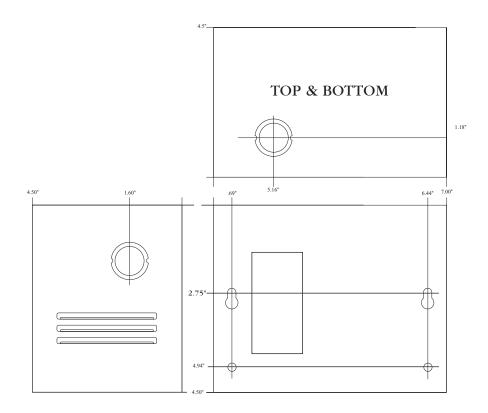

### **Enclosure Dimensions:**

5.75"H x 7"W x 4.5"D

Altronix is not responsible for any typographical errors. Product specifications are subject to change without notice.