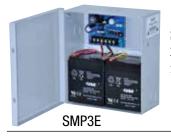

#### Mechanical:

- Enclosure Dimensions (H x W x D approx.):
  8.5" (215.9mm) x 7.5" (190.5mm) x 3.5" (88.9mm)
- Product weight (approx.): 2.8 lbs. (1.27 kg).
- Shipping weight (approx.): 3.8 lbs. (1.72 kg).

# **Enclosure Dimensions** (H x W x D) (approximate):

8.5" (215.9mm) x 7.5" (190.5mm) x 3.5" (88.9mm)