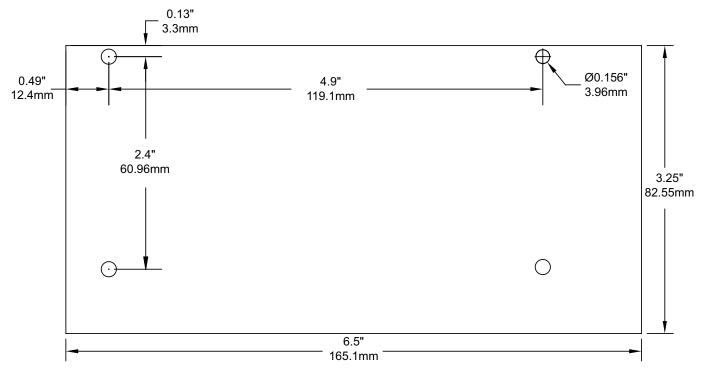

## **Mounting Diagram**

### Mechanical:

- Snap track mountable (order part # ST2).
- Dimensions (L x W x H approx.): 6 5" x 3 25" x 1" (165 1mm x 82 4
- 6.5" x 3.25" x 1" (165.1mm x 82.55mm x 25.4mm).
- Product weight (approx.): 0.48 lbs. (0.172 kg).
- Shipping weight (approx.): 0.5 lbs. (0.181 kg).
- Board Dimensions (L x W xH approximate)

6.5" x 3.25" x 1" (165.1mm x 82.55mm x 25.4mm)