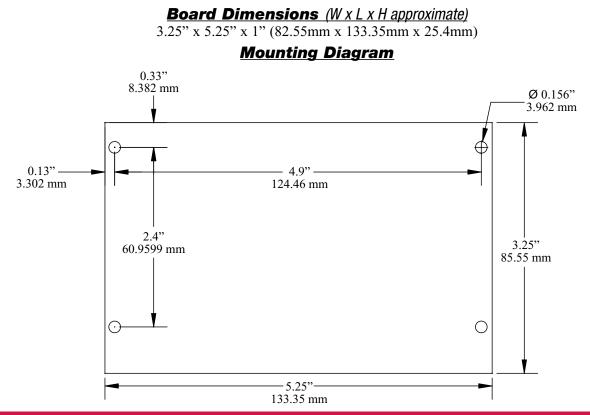

#### Mechanical:

- Snap track mountable (order part # ST3).
- Product weight (approx.): 0.25 lbs. (0.11 kg).
- Shipping weight (approx.): 0.30 lbs. (0.14kg).