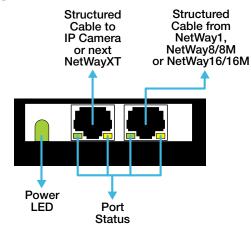

#### Data:

- Extends data an additional 100m (328ft.) per port. *Functions:*
- Port status LED.
- Compact insulated housing.