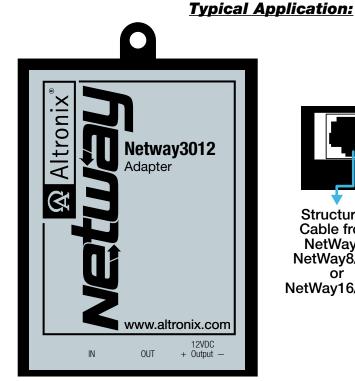

# NetWay3012 - Adapter

### <u>Overvi</u>ew NetWay3012 adapter provides PoE compatibility for conventional IP surveillance

cameras with NetWay midspans. netuay

NetWay3012