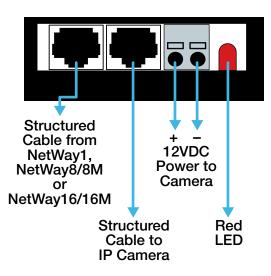

### <u>Overvi</u>ew NetWay3012 adapter provides PoE compatibility for conventional IP surveillance

cameras with NetWay midspans. netuay

NetWay3012

# Functions: