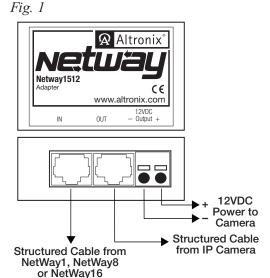

#### NetWay1512 for 12VDC IP cameras up to 15W:

- 1. Mount NetWay1512 in proximity to IP camera (Fig. 1, pg. 1). Affix one side of velcro (supplied) to NetWay1512 and place the second side of the velcro in the desired location.
- 2. Connect structured cable from port marked [IN] on NetWay1512 to any ports marked [OUT] of NetWay1/NetWay8/ NetWay16 (Fig. 1, pg. 1).
- 3. Connect structured cable from port marked [OUT] on NetWay1512 to the IP camera (Fig. 1, pg. 1).
- 4. Connect 12VDC output from NetWay1512 terminals marked [-12VDC +] to the power input of the IP camera (Fig. 1, pg. 1). Polarity must be observed.
- 5. Power LED indicator will illuminate on NetWay1512 under normal conditions (Fig. 1, pg. 1).