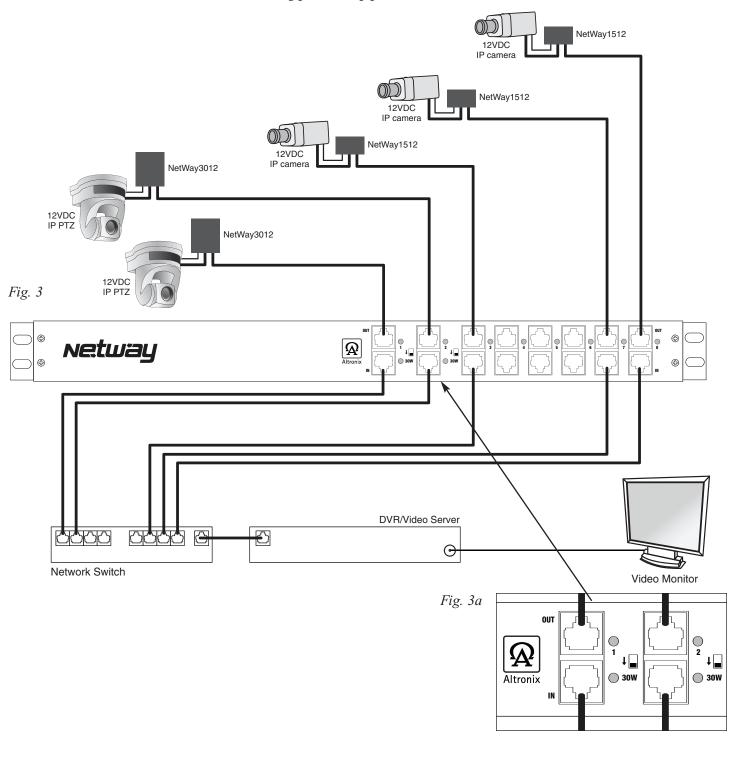

a proper fastener and/or wall anchor when securing NetWay3012 to the wall.
- 2. Connect structured cable from port marked [IN] on NetWay3012 to ports marked [OUT 1 or 2] of NetWay8 or [OUT 1, 2, 9 or 10] of NetWay16 (Fig. 2, pg. 1).
- 3. Set Power Selector Switch of that corresponding port on NetWay8/NetWay16 to 30W (red LED will illuminate) (Fig. 3a, pg. 2).
- 4. Connect structured cable from port marked [OUT] on NetWay3012 to the IP fixed or PTZ camera (Fig. 2, pg. 1).
- 5. Connect 12VDC output from NetWay3012 terminals marked [-12VDC +] to the power input of the IP camera (Fig. 2, pg. 1). Polarity must be observed.
- 6. Power LED indicator will illuminate on NetWay3012 under normal conditions (Fig. 2, pg. 1).







Rev. 042109

NetWay1512/NetWay3012 - 1 -

## **Typical Application:**





- 2 -