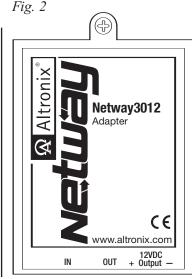

#### NetWay3012 for 12VDC IP fixed or PTZ cameras up to 30W:

- 1. Mount NetWay3012 in proximity to IP camera utilizing mounting hole (Fig. 2, pg. 1). Use a proper fastener and/or wall anchor when securing NetWay3012 to the wall.
- 2. Connect structured cable from port marked [IN] on NetWay3012 to ports marked [OUT 1 or 2] of NetWay8 or [OUT 1, 2, 9 or 10] of NetWay16 (Fig. 2, pg. 1).
- 3. Set Power Selector Switch of that corresponding port on NetWay8/NetWay16 to 30W (red LED will illuminate) (Fig. 3a, pg. 2).
- 4. Connect structured cable from port marked [OUT] on NetWay3012 to the IP fixed or PTZ camera (Fig. 2, pg. 1).
- 5. Connect 12VDC output from NetWay3012 terminals marked [-12VDC +] to the power input of the IP camera (Fig. 2, pg. 1). Polarity must be observed.
- 6. Power LED indicator will illuminate on NetWay3012 under normal conditions (Fig. 2, pg. 1).