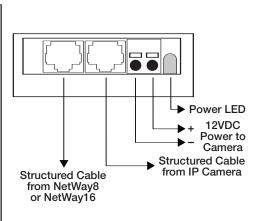

#### NetWay3012 for 12VDC IP fixed or PTZ cameras up to 30W:

- 1. Mount NetWay3012 in proximity to IP camera utilizing mounting hole (Fig. 2, pg. 1). Use a proper fastener and/or wall anchor when securing NetWay3012 to the wall.
- 2. Connect structured cable from port marked [IN] on NetWay3012 to ports marked [OUT 1 or 2] of NetWay8 or [OUT 1, 2, 9 or 10] of NetWay16 (Fig. 2, pg. 1).
- 3. Set Power Selector Switch of that corresponding port on NetWay8/NetWay16 to 30W (red LED will illuminate) (Fig. 3a, pg. 2).
- 4. Connect structured cable from port marked [OUT] on NetWay3012 to the IP fixed or PTZ camera (Fig. 2, pg. 1).
- 5. Connect 12VDC output from NetWay3012 terminals marked [-12VDC +] to the power input of the IP camera (Fig. 2, pg. 1). Polarity must be observed.
- 6. Power LED indicator will illuminate on NetWay3012 under normal conditions (Fig. 2, pg. 1).