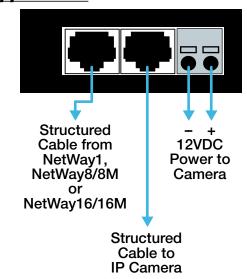

#### **Overview**

NetWay1512 adapter provides PoE compatibility for conventional IP surveillance cameras with NetWay midspans.

Mechanical:



## Functions:

Electrical:

# • 15W adapter for conventional IP cameras.

• Operating temperature: 0° C to 49° C ambient.

#### **Specifiations:**

- Lightweight molded Acrylonitrile Butadine Styrene enclosure is RoHS compliant.
- Dimensions (W x L x H approx.): 2.42" (61.47mm) x 1.6" (40.64mm) x 0.9" (22.86mm)
- Product weight (approx.): 0.75 lbs. (0.34 kg.).
- Shipping weight (approx.): 0.6 lbs. (0.27 kg.).

### **Agency Approvals**



UL/CUL Listed for Information
US Technology Equipment (UL 60950-1).



European Conformity

#### **Typical Application:**