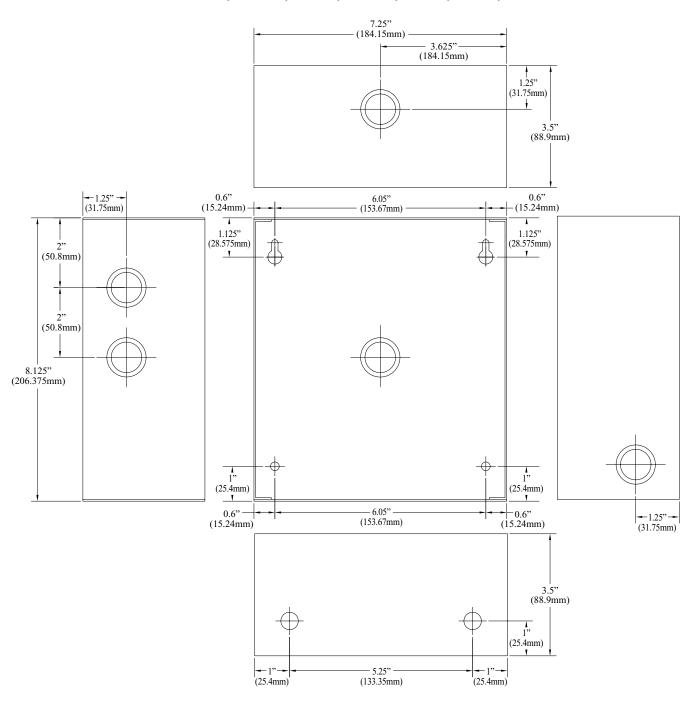

#### Mechanical:

- Enclosure Dimensions (H x W x D approx.): 8.5" (215.9mm) x 7.5" (190.5mm) x 3.5" (88.9mm).
  - Accommodates one (1) 12VDC/7AH battery.
- Product weight (approx.): 4.25 lbs. (1.93 kg).
- Shipping weight (approx.): 4.75 lbs. (2.15 kg).

## **Enclosure Dimensions** (H x W x D) (approximate):

8.5" (215.9mm) x 7.5" (190.5mm) x 3.5" (88.9mm)