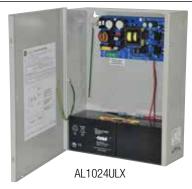

## AL1024ULX **Power Supply/Charger**

## **Overview**

AL1024ULX is a power supply/charger that converts a 115VAC, 60Hz input into a single 24VDC non power-limited output.

| Specifications                                                     |                                                     |
|--------------------------------------------------------------------|-----------------------------------------------------|
| Input:                                                             | Supervision:                                        |
| • Input 115VAC, 60Hz, 4.2 amp.                                     | • AC fail supervision (form "C" contacts).          |
| • Input fuse rated @ 3.5 amp/250V.                                 | • Low battery supervision (form "C" contacts).      |
| Output:                                                            | • Battery presence supervision (form "C" contacts). |
| • 24VDC output.                                                    | Visual Indicators:                                  |
| • 10 amp of continuous supply current for                          | • AC input and DC output LED indicators.            |
| Access Control applications.                                       | Electrical:                                         |
| • 8 amp of continuous supply current for                           | • Operating temperature: 0° C to 49° C ambient.     |
| Fire Alarm applications.                                           | • 122.84 BTU/Hr.                                    |
| • Filtered and electronically regulated output.                    | • System AC input VA requirement: 483VA.            |
| <ul> <li>Short circuit and thermal overload protection.</li> </ul> | Mechanical:                                         |
| Battery Backup:                                                    | • Enclosure Dimensions (H x W x D approx.):         |
| <ul> <li>Built-in charger for sealed lead acid or</li> </ul>       | 15.5" x 12" x 4.5" (393.7mm x 304.8mm x 114.3mm)    |
| gel type batteries.                                                | - Accommodates up to two (2) 12VDC/12AH batteries.  |
| <ul> <li>Automatic switch over to stand-by battery</li> </ul>      | • Product weight (approx.): 10.1 lbs. (4.58 kg).    |
| when AC fails.                                                     | • Shipping weight (approx.): 11.4 lbs. (5.17 kg).   |
| • Maximum charge current 3.6 amp.                                  |                                                     |