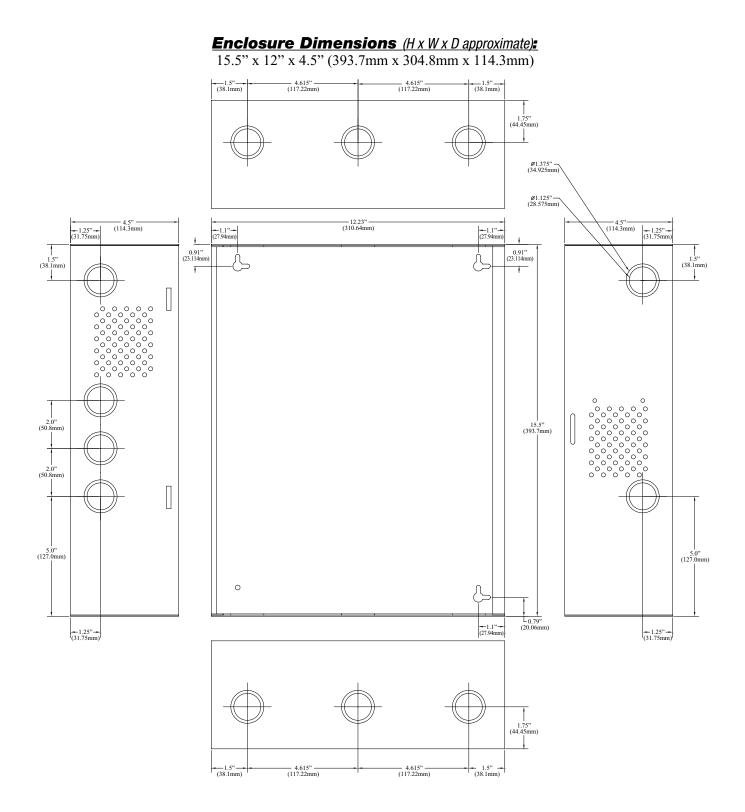

## **Overview**

AL1024ULX is a power supply/charger that converts a 115VAC, 60Hz input into a single 24VDC non power-limited output.

| Specifications                                                     |                                                     |
|--------------------------------------------------------------------|-----------------------------------------------------|
| Input:                                                             | Supervision:                                        |
| • Input 115VAC, 60Hz, 4.2 amp.                                     | • AC fail supervision (form "C" contacts).          |
| • Input fuse rated @ 3.5 amp/250V.                                 | • Low battery supervision (form "C" contacts).      |
| Output:                                                            | • Battery presence supervision (form "C" contacts). |
| • 24VDC output.                                                    | Visual Indicators:                                  |
| • 10 amp of continuous supply current for                          | • AC input and DC output LED indicators.            |
| Access Control applications.                                       | Electrical:                                         |
| • 8 amp of continuous supply current for                           | • Operating temperature: 0° C to 49° C ambient.     |
| Fire Alarm applications.                                           | • 122.84 BTU/Hr.                                    |
| • Filtered and electronically regulated output.                    | • System AC input VA requirement: 483VA.            |
| <ul> <li>Short circuit and thermal overload protection.</li> </ul> | Mechanical:                                         |
| Battery Backup:                                                    | • Enclosure Dimensions (H x W x D approx.):         |
| <ul> <li>Built-in charger for sealed lead acid or</li> </ul>       | 15.5" x 12" x 4.5" (393.7mm x 304.8mm x 114.3mm)    |
| gel type batteries.                                                | - Accommodates up to two (2) 12VDC/12AH batteries.  |
| <ul> <li>Automatic switch over to stand-by battery</li> </ul>      | • Product weight (approx.): 10.1 lbs. (4.58 kg).    |
| when AC fails.                                                     | • Shipping weight (approx.): 11.4 lbs. (5.17 kg).   |
| • Maximum charge current 3.6 amp.                                  |                                                     |