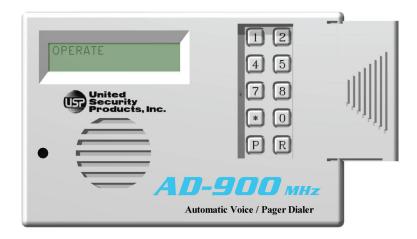

## **AD900**

- 900 Mhz Innovonics fully supervised receiver built in.
- Use only with Innovonics wireless transmitter.
- Out of range alarm.
- Spread spectrum technology.
- Product has warning built into dialer to signal low battery on the transmitter.
- 4 voice message alarm zones: 1 for transmitters, 1 for low battery supervision, 1 for out of range transmitters and 1 for hard wire channel.
- Calls up to 8 telephones, pagers, or cell phones.
- Automatically redials busy or unanswered numbers.
- Built in line seizure.
- Remote turn off feature allows termination of activated channel.
- EEPROM memory retains program despite power loss.
- Listen-in verification permits 2-way voice communication.
- Power supply sold separately.
- One Wireless channel can be programmed NO or NC.