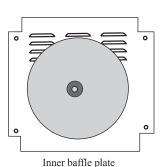

The ABB-1012 is a rugged indoor/outdoor slim-line bell box, designed to withstand harsh environment conditions. The box is constructed of a heavy interlocking welded 18 gauge steel with a durable beige powder coat finish to prevent corrosion. It operates on 12V DC and draws a low 100mA. The ABB-1012 implements an exclusive UL Listed, low current, patented motor driven bell mounted to a removable inner baffle plate and generates a sound output of 100 plus decibles. Two UL approved reed tamper switches are designed into the bell box to provide complete tamper protection.

#### **Exclusive Motor Driven Bell**