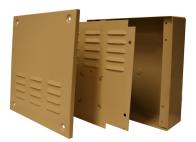

## INDOOR/OUTDOOR STEEL BELL BOX

- 18 gauge cold rolled steel
- UL Listed motor driven low current bell (100mA at 12V DC)
- Dual-wired, UL Listed reed tamper switches
- Salt spray and rust resistance
- 12V DC operating voltage
- Durable, weather-resistant powder coat paint
- Suitable for use with most control panels
- Evenly spaced louvers for a higher sound output
- Overall size 14" x 14" x 4"
- More space for your company logo
- Exterior color is beige

The ABB-1012 is a rugged indoor/outdoor slim-line bell box, designed to withstand harsh environment conditions. The box is constructed of a heavy interlocking welded 18 gauge steel with a durable beige powder coat finish to prevent corrosion. It operates on 12V DC and draws a low 100mA. The ABB-1012 implements an exclusive UL Listed, low current, patented motor driven bell mounted to a removable inner baffle plate and generates a sound output of 100 plus decibles. Two UL approved reed tamper switches are designed into the bell box to provide complete tamper protection.