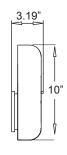

### **Specifications**

|   | Model<br>Number | Stock<br>Number | Rated Voltage | Rated Current | Sound Output | Starting<br>Voltage | Bell Gong<br>Size | Tamper<br>Switching<br>Current | Total Weight (lbs.) |
|---|-----------------|-----------------|---------------|---------------|--------------|---------------------|-------------------|--------------------------------|---------------------|
| Α | ABB-1012        | 4010002         | 12            | 100           | 100          | 8                   | 10                | 0.3A                           | 15 1/2              |

#### **Dimensions: inches (mm)**

4 (101.6)

Potter Electric Signal Co., LLC • St. Louis, MO • Cust Service: 866-240-1870 • Tech Support: 866-956-1211 • Canada 888-882-1833 • www.pottersignal.com