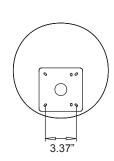

### **Specifications**

|   | Model<br>Number | Stock<br>Number | Rated Voltage | Rated Current | Sound Output | Starting<br>Voltage | Bell Gong<br>Size | Tamper<br>Switching<br>Current | Total Weight (lbs.) |
|---|-----------------|-----------------|---------------|---------------|--------------|---------------------|-------------------|--------------------------------|---------------------|
| Α | ABB-1012        | 4010002         | 12            | 100           | 100          | 8                   | 10                | 0.3A                           | 15 1/2              |

#### **Dimensions: inches (mm)**

4 (101.6)

Potter Electric Signal Co., LLC • St. Louis, MO • Cust Service: 866-240-1870 • Tech Support: 866-956-1211 • Canada 888-882-1833 • www.pottersignal.com