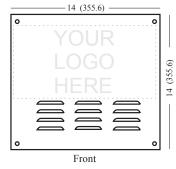

## INDOOR/OUTDOOR STEEL BELL BOX

- 18 gauge cold rolled steel
- UL Listed motor driven low current bell (100mA at 12V DC)
- Dual-wired, UL Listed reed tamper switches
- Salt spray and rust resistance
- 12V DC operating voltage
- Durable, weather-resistant powder coat paint
- Suitable for use with most control panels
- Evenly spaced louvers for a higher sound output
- Overall size 14" x 14" x 4"
- More space for your company logo
- Exterior color is beige

The ABB-1012 is a rugged indoor/outdoor slim-line bell box, designed to withstand harsh environment conditions. The box is constructed of a heavy interlocking welded 18 gauge steel with a durable beige powder coat finish to prevent corrosion. It operates on 12V DC and draws a low 100mA. The ABB-1012 implements an exclusive UL Listed, low current, patented motor driven bell mounted to a removable inner baffle plate and generates a sound output of 100 plus decibles. Two UL approved reed tamper switches are designed into the bell box to provide complete tamper protection.

#### **Dimensions: inches (mm)**

4 (101.6)

Potter Electric Signal Co., LLC • St. Louis, MO • Cust Service: 866-240-1870 • Tech Support: 866-956-1211 • Canada 888-882-1833 • www.pottersignal.com