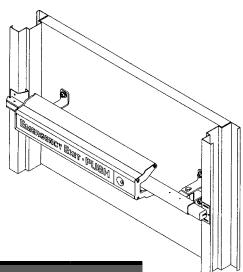

## Arm-A-Dor

- Prevents back door break-ins.
- In case of emergency, it opens.
- Built to meet your tough standards.
- Through-door bolt and washer design is attack-resistant.

| COMPLETE PRODUCT ASSEMBLIES |                  |        |                  |                  |          |  |  |  |
|-----------------------------|------------------|--------|------------------|------------------|----------|--|--|--|
| Product Number              | Description      | Alarm* | Fits Door Widths | Fits Jambs Up To | US28     |  |  |  |
| A101-001                    | Automatic Relock | No     | 3' to 4'         | 6³/4"            | 1,104.00 |  |  |  |
| A101-002                    | Automatic Relock | Yes*   | 3' to 4'         | 63/4"            | 1,232.00 |  |  |  |
| A101-012                    | Automatic Relock | No     | 3' only          | 5¼" to 5¾"       | 974.00   |  |  |  |
| A101-013                    | Automatic Relock | Yes*   | 3' only          | 5¼" to 5¾"       | 1,104.00 |  |  |  |
| A102-001                    | Manual Relock    | No     | 3' to 4'         | 63/4"            | 1,064.00 |  |  |  |
| A102-002                    | Manual Relock    | Yes*   | 3' to 4'         | 63/4"            | 1,193.00 |  |  |  |