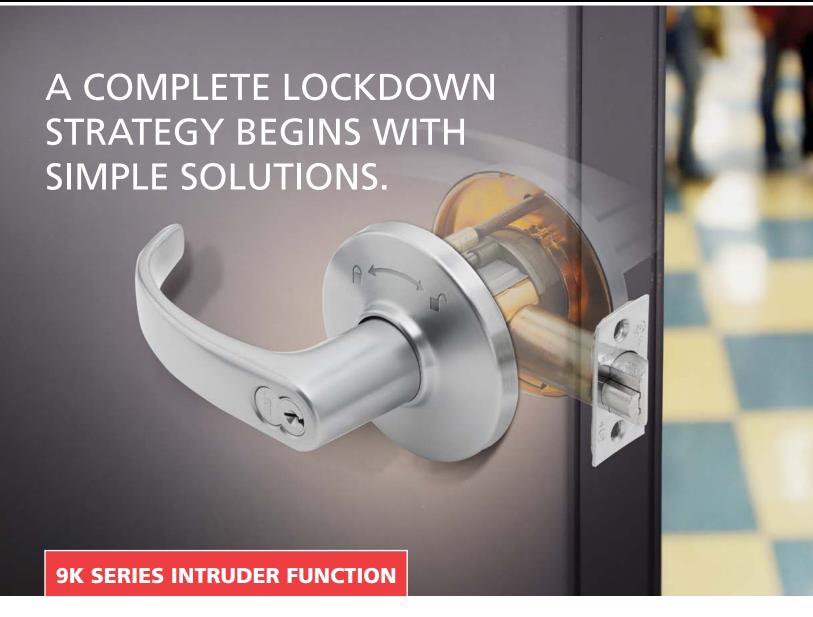

## The 9K Lock with Intruder Function Can Secure Classroom Doors Simply, Safely and Reliably.

In an emergency, locking classroom doors quickly from the inside is a critical step in protecting children and staff. The BEST 9K lock is a classroom lock with a visual indicator that shows which way to turn the key to ensure the door is securely locked. This simple, yet significant, marker can make a big difference when every minute counts. Mechanical locks like the 9K are an integral part of a comprehensive security strategy, and are also a cost-effective answer to the ongoing demand to make schools and classrooms more secure.

## **9K SERIES INTRUDER FUNCTION**

## DESIGNED TO PERFORM WHEN YOU NEED IT MOST.

Choose the 9K lock with intruder function for a smart, fast lockdown solution that you can trust in any situation.

- Increased security Faculty can lock the door quickly and securely from the inside without going outside the classroom.
- Simple to use Visual indicator ensures that anyone can lock the door correctly and quickly.
- Durable Tested to over 4 million cycles, which exceeds the ANSI standard for Grade 1 cylindrical locks and exceeds Grade 1 abusive locked lever torque.
- Easy to maintain Lever return springs provide resistance to lever sag, which ensures that the lever assembly will not need to be reset or replaced once installed. Lever return springs are also protected inside the die-cast hub to minimize any maintenance.
- Easy to Install Pre-assembled hub design greatly reduces the complexity and time required for installation. Installation can be completed in five steps.
- Quick Rekeying BEST interchangeable core allows for customized masterkeying and quick keying changes.