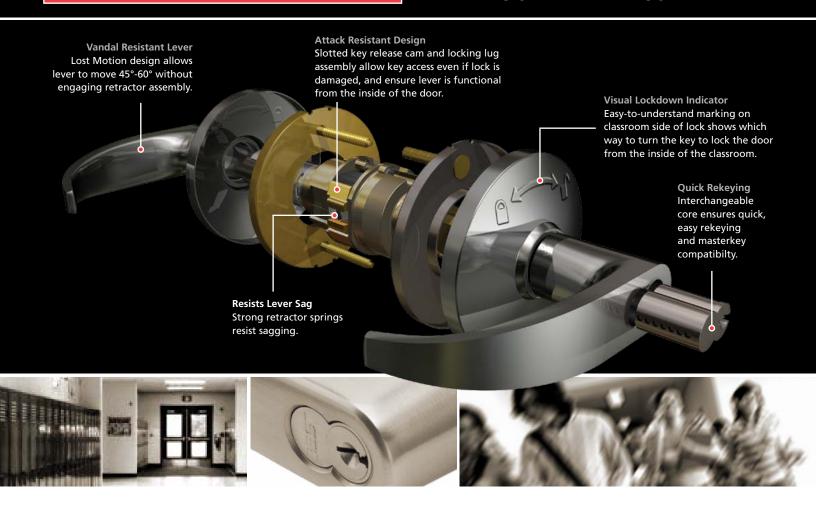

## DESIGNED TO PERFORM WHEN YOU NEED IT MOST.

Choose the 9K lock with intruder function for a smart, fast lockdown solution that you can trust in any situation.

- Increased security Faculty can lock the door quickly and securely from the inside without going outside the classroom.
- Simple to use Visual indicator ensures that anyone can lock the door correctly and quickly.
- Durable Tested to over 4 million cycles, which exceeds the ANSI standard for Grade 1 cylindrical locks and exceeds Grade 1 abusive locked lever torque.
- Easy to maintain Lever return springs provide resistance to lever sag, which ensures that the lever assembly will not need to be reset or replaced once installed. Lever return springs are also protected inside the die-cast hub to minimize any maintenance.
- Easy to Install Pre-assembled hub design greatly reduces the complexity and time required for installation. Installation can be completed in five steps.
- Quick Rekeying BEST interchangeable core allows for customized masterkeying and quick keying changes.