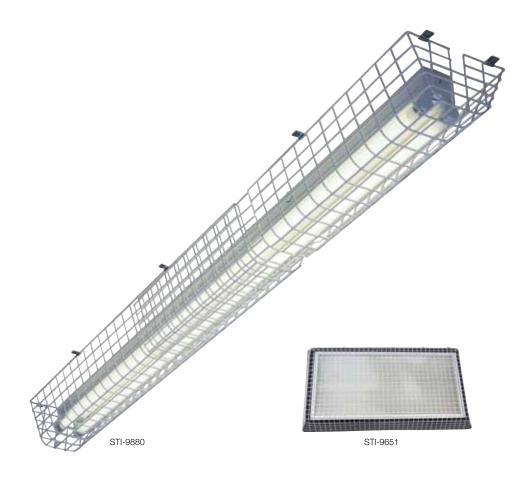

# STI FLUORESCENT LIGHT DAMAGE STOPPERS®

#### MODELS AVAILABLE

STI-9651 Fluorescent Light Damage Stopper STI-9880 Fluorescent Lighting Damage Stopper - small STI-9881 Fluorescent Lighting Damage Stopper - large