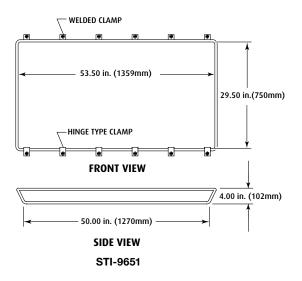

#### MODELS AVAILABLE

STI-9651 Fluorescent Light Damage Stopper STI-9880 Fluorescent Lighting Damage Stopper - small STI-9881 Fluorescent Lighting Damage Stopper - large

#### NOTICE:

Installer shall field verify light loss when used for emergency light in primary and standby power modes since guard may reduce light output. When shipping the STI-9651, large package and dimensional weight charges apply.

\* STI-9880 - 62.75 in. (1593mm), adjustable length reduces to 51 in.(1295mm) STI-9881 - 98.25 in. (2495mm), adjustable length reduces to 74.75

Safety Technology International, Inc.

2306 Airport Road Waterford, Michigan 48327, USA