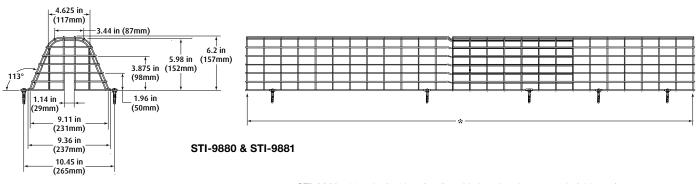

#### Options

 STI-9880 and STI-9881 are adjustable in length to help accommodate various fluorescent twin-tube lighting fixtures.

#### MODELS AVAILABLE

STI-9651 Fluorescent Light Damage Stopper STI-9880 Fluorescent Lighting Damage Stopper - small STI-9881 Fluorescent Lighting Damage Stopper - large

\* STI-9880 - 62.75 in. (1593mm), adjustable length reduces to 51 in.(1295mm) STI-9881 - 98.25 in. (2495mm), adjustable length reduces to 74.75

Safety Technology International, Inc.

2306 Airport Road Waterford, Michigan 48327, USA