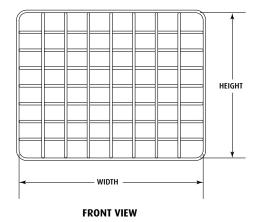

# STI Exit Sign Damage Stopper®

Dimensions and Technical Information

#### NOTICE:

When lights are used for emergency exit corridor lighting, this guard can reduce projected light reading on floor. Verify field conditions as required by NFPA 101 life safety.

| MODEL    | HEIGHT           | WIDTH             | DEPTH           |
|----------|------------------|-------------------|-----------------|
| STI-9640 | 10.5 in. (267mm) | 13.75 in. (349mm) | 2.75 in. (70mm) |
| STI-9740 | 15.5 in. (394mm) | 20.5 in. (520mm)  | 6 in. (152mm)   |