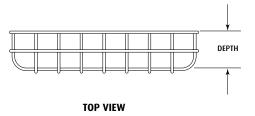

# STI Exit Sign Damage Stopper®

Dimensions and Technical Information

#### NOTICE:

When lights are used for emergency exit corridor lighting, this guard can reduce projected light reading on floor. Verify field conditions as required by NFPA 101 life safety.

| MODEL    | HEIGHT           | WIDTH             | DEPTH           |
|----------|------------------|-------------------|-----------------|
| STI-9640 | 10.5 in. (267mm) | 13.75 in. (349mm) | 2.75 in. (70mm) |
| STI-9740 | 15.5 in. (394mm) | 20.5 in. (520mm)  | 6 in. (152mm)   |