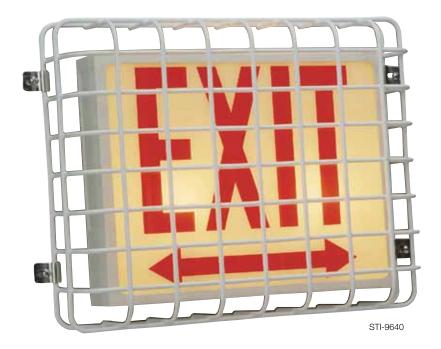

# STI EXIT SIGN DAMAGE STOPPER®

## PRODUCT OVERVIEW

Wherever exit signs are at risk from either intentional or accidental damage, installation of our super tough wire guard is the solution to the problem. Two sizes available to cover a wide range of exit sign models available today. Installation is simple with anchors and screws provided.

# BACKED BY A THREE YEAR GUARANTEE

As all STI protective covers, this Stopper is backed by a three year guarantee against breakage in normal use. It is constructed of 9-gauge, welded steel wire, coated with a tough, corrosion resistant polyester shell. To provide even greater protection against vandalism, tamper resistant screws and a matching bit are available.

### MODELS AVAILABLE

STI-9640Exit Sign Damage StopperSTI-9740Exit Sign Damage StopperKIT-82Tamper resistant stainless steel screws, #8 X 1 1/2 in.<br/>snake eye (quantity 4)KIT-19038Tamper bit for tamper resistant screws