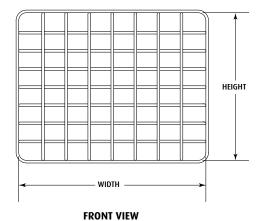

# STI Exit Sign Damage Stopper®

Dimensions and Technical Information

### NOTICE:

When lights are used for emergency exit corridor lighting, this guard can reduce projected light reading on floor. Verify field conditions as required by NFPA 101 life safety.

| MODEL    | HEIGHT           | WIDTH             | DEPTH           |
|----------|------------------|-------------------|-----------------|
| STI-9640 | 10.5 in. (267mm) | 13.75 in. (349mm) | 2.75 in. (70mm) |
| STI-9740 | 15.5 in. (394mm) | 20.5 in. (520mm)  | 6 in. (152mm)   |