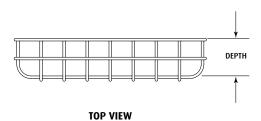

# STI Exit Sign Damage Stopper®

Dimensions and Technical Information

### NOTICE:

When lights are used for emergency exit corridor lighting, this guard can reduce projected light reading on floor. Verify field conditions as required by NFPA 101 life safety.

| MODEL    | HEIGHT           | WIDTH             | DEPTH           |
|----------|------------------|-------------------|-----------------|
| STI-9640 | 10.5 in. (267mm) | 13.75 in. (349mm) | 2.75 in. (70mm) |
| STI-9740 | 15.5 in. (394mm) | 20.5 in. (520mm)  | 6 in. (152mm)   |