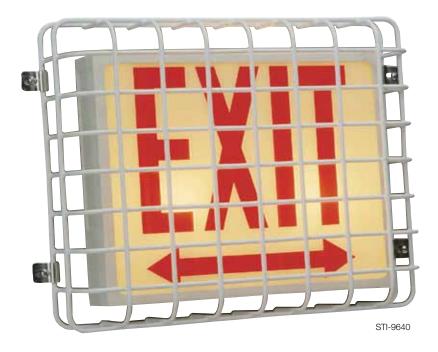

# STI Exit Sign Damage Stopper®

### PRODUCT OVERVIEW

Wherever exit signs are at risk from either intentional or accidental damage, installation of our super tough wire guard is the solution to the problem. Two sizes available to cover a wide range of exit sign models available today. Installation is simple with anchors and screws provided.

### **MODELS AVAILABLE**

STI-9640 Exit Sign Damage Stopper STI-9740 Exit Sign Damage Stopper

SUB-82 Tamper resistant stainless steel screws, #8 X 1 1/2 in.

snake eye (quantity 4)

19038 Tamper bit for tamper resistant screws