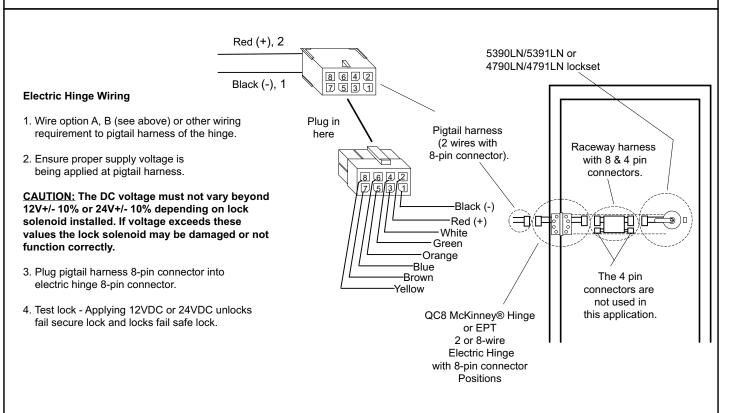

## Installation with an ElectroLynx® Door

- 1 Plug lock connector into mating 8 pin door connector.
  Install lock as per instruction sheets included. (P/N 80-9150-0010-010)
- 2 Verify that the hinge is connected to the door connector.
- 3 Wire hinge to power source. Refer to back side of page for wiring of the electric hinge.

#### **Installation Notes**

- 1. With new applications a raceway harness with 8 and 4 pin connectors will be pre-installed inside door by ASSA ABLOY door manufacturer when specified during ordering process. Raceway harness kits are available for retrofit applications and for doors manufactured by non-ASSA ABLOY manufacturers.
- 2. Wiring to pigtail harness is per facility wiring requirement. Follow individual instructions on back page.