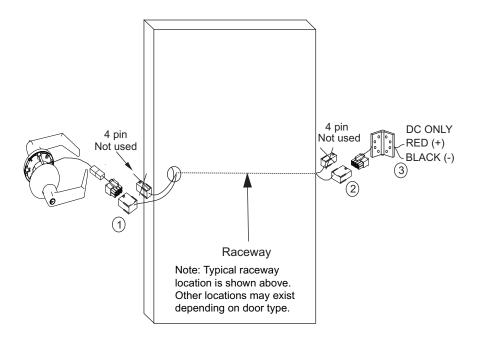

## Installation with an ElectroLynx® Door

- 1 Plug lock connector into mating 8 pin door connector.
  Install lock as per instruction sheets included. (P/N 80-9150-0010-010)
- 2 Verify that the hinge is connected to the door connector.
- 3 Wire hinge to power source. Refer to back side of page for wiring of the electric hinge.

#### **Installation Notes**

- 1. With new applications a raceway harness with 8 and 4 pin connectors will be pre-installed inside door by ASSA ABLOY door manufacturer when specified during ordering process. Raceway harness kits are available for retrofit applications and for doors manufactured by non-ASSA ABLOY manufacturers.
- 2. Wiring to pigtail harness is per facility wiring requirement. Follow individual instructions on back page.