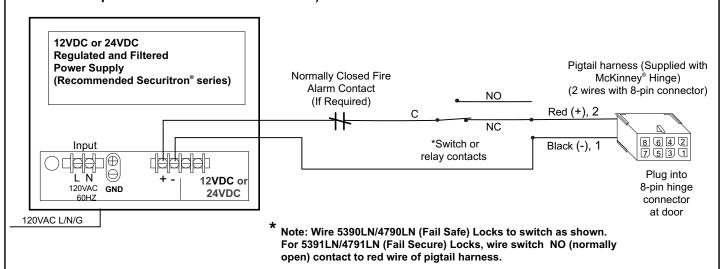

# Sample wiring for solenoid locks with a 12VDC or 24VDC Regulated and Filtered Power Supply (Wiring shows power on and lock in secure state)

Any retrofit or other field modification to a fire rated opening can potentially impact the fire rating of the opening, and Yale Locks & Hardware makes no representations or warranties concerning what such impact may be in any specific situation. When retrofitting any portion of an existing fire rated opening, or specifying and installing a new fire-rated opening, please consult with a code specialist or local code official (Authority Having Jurisdiction) to ensure compliance with all applicable codes and ratings.