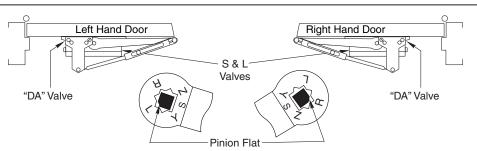

Use illustrations below for location of the "DA", "S", and "L" valves on the closer body for typical installations.

**Top Jamb** 1600DA Series J1600DA Series UNI-J1600DA Series

Parallel Arm P1600DA Series CLP-1600DA Series UNI-1600DA Series