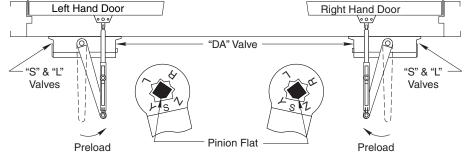

Use illustrations below for location of the "DA", "S", and "L" valves on the closer body for typical installations.

**Top Jamb** 1600DA Series J1600DA Series UNI-J1600DA Series

Parallel Arm P1600DA Series CLP-1600DA Series UNI-1600DA Series