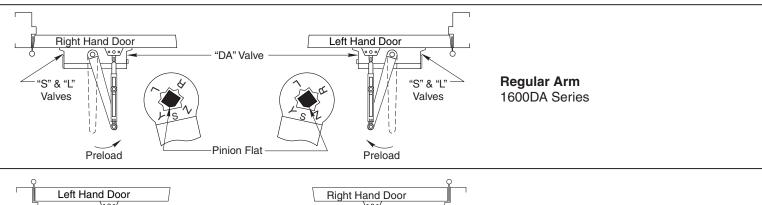

Use illustrations below for location of the "DA", "S", and "L" valves on the closer body for typical installations.

**Top Jamb** 1600DA Series J1600DA Series UNI-J1600DA Series

Parallel Arm P1600DA Series CLP-1600DA Series UNI-1600DA Series