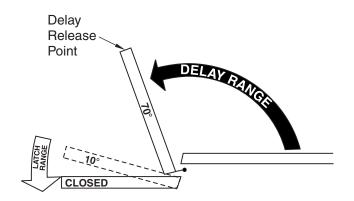

- Install the door closer or door control using the standard installation instruction sheet that is packed with the unit.
- Use these instructions only for adjusting the closing speed of the door.
- Door Closing Cycle (See illustration at right)
- Delay Range From fully open position down to approximately 70°. Speed is controlled by valve "DA".
- Sweep Range From delay release point down to approximately 10° from the closed position. Valve "S".
- Latch Range Approximately the last 10° of the closing cycle. Valve "L".