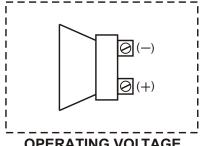

INCLUDES AUDIBLE ANNUNCIATOR WITH SCREW LUG TERMINAL CONNECTORS. OPERATING VOLTAGE: 1-28VDC; OUTPUT LEVEL: 93 dB @ 12 INCHES.

#### **AUDIBLE WIRING**

OPERATING VOLTAGE 1 - 28VDC @ 15 mA

DRN. BY JAS

DATE 06/22/98

DWG. NO. 600198