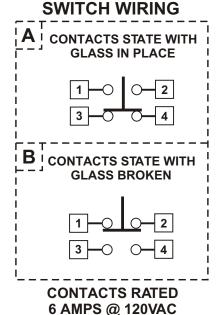

## WIRING INFORMATION

### DYNALOCK MODEL #7077 EMERGENCY BREAK GLASS RELEASE

BREAK GLASS SWITCH ASSEMBLY WITH HAMMER MOUNTED ON A THREE-GANG STAINLESS STEEL FACEPLATE. FURNISHED WITH 5 SPARE GLASS LENSES.

NORMALLY-OPEN (NO) AND NORMALLY CLOSED (NO) CONTACTS RATED 6 AMPS @ 120VAC, WITH COMBINATION-HEAD SCREW TERMINAL CONNECTORS.