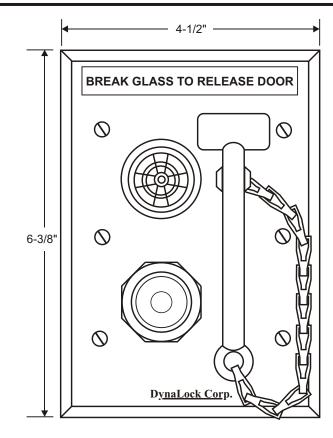

### DYNALOCK MODEL #7077 EMERGENCY BREAK GLASS RELEASE

BREAK GLASS SWITCH ASSEMBLY WITH HAMMER MOUNTED ON A THREE-GANG STAINLESS STEEL FACEPLATE. FURNISHED WITH 5 SPARE GLASS LENSES.

NORMALLY-OPEN (NO) AND NORMALLY CLOSED (NO) CONTACTS RATED 6 AMPS @ 120VAC, WITH COMBINATION-HEAD SCREW TERMINAL CONNECTORS.

# DynaLock Corp.

705 Emmett Street Forestville, CT 06010 TITLE

MODEL #7077 EMERGENCY BREAK GLASS LOCK RELEASE STATION