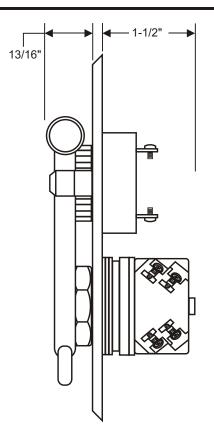

### DYNALOCK MODEL #7077 EMERGENCY BREAK GLASS RELEASE

BREAK GLASS SWITCH ASSEMBLY WITH HAMMER MOUNTED ON A THREE-GANG STAINLESS STEEL FACEPLATE. FURNISHED WITH 5 SPARE GLASS LENSES.

NORMALLY-OPEN (NO) AND NORMALLY CLOSED (NO) CONTACTS RATED 6 AMPS @ 120VAC, WITH COMBINATION-HEAD SCREW TERMINAL CONNECTORS.

# DynaLock Corp.

705 Emmett Street Forestville, CT 06010 TITLE

MODEL #7077 EMERGENCY BREAK GLASS LOCK RELEASE STATION