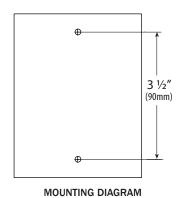

STANDARD SINGLE GANG MOUNT

IDEAL FOR USE WITH MAGNETIC LOCKS

IN ACCESS CONTROL APPLICATIONS

OPTIONAL GLASS BREAK RODS

OPTIONAL CLEAR LIFT COVER