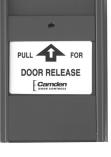

### **PULL STATIONS**

AVAILABLE IN BLUE OR YELLOW

• ENGLISH, FRENCH AND SPANISH

CONVENIENT WIRING TERMINAL

BOTH N/O AND N/C SWITCHES,

AVAILABLE WITH N/O, N/C OR

CM-701

**DESCRIPTION** 

#### **APPLICATION**

CAMDEN DOOR CONTROLS, CM-700 series pull stations are the ideal solution wherever an emergency release is required. Applications include Door Release and on emergency exit doors. Not rated for fire alarm applications.

### ORDERING INFORMATION

| DESCRIPTION                     | MODEL     | MODEL     | MODEL          |
|---------------------------------|-----------|-----------|----------------|
| BLUE PULL STATIONS*             | 1 x N/C*  | 2 x N/C*  | 1 N/O + 1 N/C* |
| PULL FOR DOOR RELEASE           | CM-701    | CM-702    | CM-703         |
| PULL IN CASE OF EMERGENCY       | CM-701E   | CM-702E   | CM-703E        |
| AS ABOVE, ENGLISH/FRENCH        | CM-701BE  | CM-702BE  | CM-703BE       |
| AS ABOVE, ENGLISH/SPANISH       | CM-701SP  | CM-702SP  | CM-703SP       |
| PULL FOR EMERGENCY ASSISTANCE   | CM-701EA  | CM-702EA  | CM-703EA       |
| PULL FOR EMERGENCY DOOR RELEASE | CM-701EDR | CM-702EDR | CM-703EDR      |
| YELLOW PULL STATIONS*           | 1 x N/C*  | 2 x N/C*  |                |
| PULL IN CASE OF EMERGENCY       | CM-721    | CM-722    |                |
| OPTION                          |           |           |                |
| FOR CLEAR LIFT COVER ADD        | CM-XXX-PC |           |                |
| PLASTIC GLASS-BREAK RODS        | CM-700GL  |           |                |
|                                 |           |           |                |