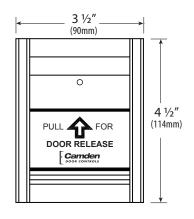

### **PULL STATIONS**

AVAILABLE IN BLUE OR YELLOW

• ENGLISH, FRENCH AND SPANISH

CONVENIENT WIRING TERMINAL

BOTH N/O AND N/C SWITCHES,

AVAILABLE WITH N/O, N/C OR

CM-701

**DESCRIPTION** 

#### **APPLICATION**

CAMDEN DOOR CONTROLS, CM-700 series pull stations are the ideal solution wherever an emergency release is required. Applications include Door Release and on emergency exit doors. Not rated for fire alarm applications.