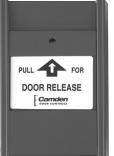

### **PULL STATIONS**

AVAILABLE IN BLUE OR YELLOW

• ENGLISH, FRENCH AND SPANISH

CONVENIENT WIRING TERMINAL

BOTH N/O AND N/C SWITCHES,

AVAILABLE WITH N/O, N/C OR

CM-701

**DESCRIPTION** 

#### **APPLICATION**

CAMDEN DOOR CONTROLS, CM-700 series pull stations are the ideal solution wherever an emergency release is required. Applications include Door Release and on emergency exit doors. Not rated for fire alarm applications.

### ORDERING INFORMATION

| DESCRIPTION                     | MODEL     | MODEL     | MODEL          |
|---------------------------------|-----------|-----------|----------------|
| BLUE PULL STATIONS*             | 1 x N/C*  | 2 x N/C*  | 1 N/O + 1 N/C* |
| PULL FOR DOOR RELEASE           | CM-701    | CM-702    | CM-703         |
| PULL IN CASE OF EMERGENCY       | CM-701E   | CM-702E   | CM-703E        |
| AS ABOVE, ENGLISH/FRENCH        | CM-701BE  | CM-702BE  | CM-703BE       |
| AS ABOVE, ENGLISH/SPANISH       | CM-701SP  | CM-702SP  | CM-703SP       |
| PULL FOR EMERGENCY ASSISTANCE   | CM-701EA  | CM-702EA  | CM-703EA       |
| PULL FOR EMERGENCY DOOR RELEASE | CM-701EDR | CM-702EDR | CM-703EDR      |
| YELLOW PULL STATIONS*           | 1 x N/C*  | 2 x N/C*  |                |
| PULL IN CASE OF EMERGENCY       | CM-721    | CM-722    |                |
| OPTION                          |           |           |                |
| FOR CLEAR LIFT COVER ADD        | CM-XXX-PC |           |                |
| PLASTIC GLASS-BREAK RODS        | CM-700GL  |           |                |
|                                 |           |           |                |