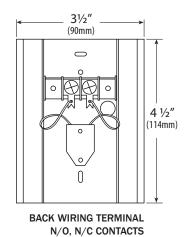

### **PULL STATIONS**

AVAILABLE IN BLUE OR YELLOW

• ENGLISH, FRENCH AND SPANISH

CONVENIENT WIRING TERMINAL

BOTH N/O AND N/C SWITCHES,

AVAILABLE WITH N/O, N/C OR

CM-701

**DESCRIPTION** 