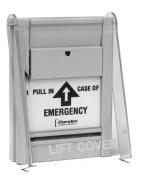

1 A @ 30V DC

CM-721 (Show with optional lift cover)

### ORDERING INFORMATION

| DESCRIPTION                     | MODEL     | MODEL     | MODEL          |
|---------------------------------|-----------|-----------|----------------|
| BLUE PULL STATIONS*             | 1 x N/C*  | 2 x N/C*  | 1 N/O + 1 N/C* |
| PULL FOR DOOR RELEASE           | CM-701    | CM-702    | CM-703         |
| PULL IN CASE OF EMERGENCY       | CM-701E   | CM-702E   | CM-703E        |
| AS ABOVE, ENGLISH/FRENCH        | CM-701BE  | CM-702BE  | CM-703BE       |
| AS ABOVE, ENGLISH/SPANISH       | CM-701SP  | CM-702SP  | CM-703SP       |
| PULL FOR EMERGENCY ASSISTANCE   | CM-701EA  | CM-702EA  | CM-703EA       |
| PULL FOR EMERGENCY DOOR RELEASE | CM-701EDR | CM-702EDR | CM-703EDR      |
| YELLOW PULL STATIONS*           | 1 x N/C*  | 2 x N/C*  |                |
| PULL IN CASE OF EMERGENCY       | CM-721    | CM-722    |                |
| OPTION                          |           |           |                |
| FOR CLEAR LIFT COVER ADD        | CM-XXX-PC |           |                |
| PLASTIC GLASS-BREAK RODS        | CM-700GL  |           |                |
|                                 |           |           |                |