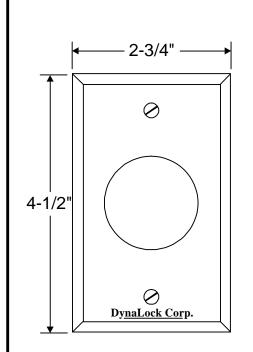

### DYNALOCK MODEL #6210, #6220 PALM BUTTONS FEATURES:

1-5/8" DIA. RED PLASTIC MUSHROOM BUTTON ON SINGLE-GANG BRUSHED STAINLESS STEEL FACEPLATE.

7" COLOR-CODED #18AWG WIRE LEAD TERMINATIONS.

6210 - SPDT / ALTERNATE-ACTION CONTACTS, RATED 6 AMPS @ 125VAC 6220 - DPDT / ALTERNATE-ACTION CONTACTS, RATED 6 AMPS @ 125VAC

## DynaLock Corp.

705 Emmett Street Forestville, CT 06010 TITLE

**MODEL #6210, #6220 PALM BUTTONS** 

DRN. BY JAS

**DATE** 06/16/98

SCALE

DWG. NO.