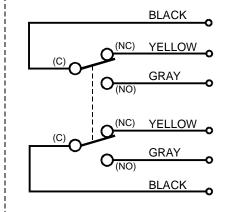

## **SPECIFICATIONS**

## WIRING INFORMATION





### DYNALOCK MODEL #6210, #6220 PALM BUTTONS FEATURES:

1-5/8" DIA. RED PLASTIC MUSHROOM BUTTON ON SINGLE-GANG BRUSHED STAINLESS STEEL FACEPLATE.

7" COLOR-CODED #18AWG WIRE LEAD TERMINATIONS.

6210 - SPDT / ALTERNATE-ACTION CONTACTS, RATED 6 AMPS @ 125VAC 6220 - DPDT / ALTERNATE-ACTION CONTACTS, RATED 6 AMPS @ 125VAC

# BLACK

**MODEL #6210** 



SPDT ALTERNATE-ACTION **CONTACTS RATED** 6 AMPS @ 125VAC

#### **MODEL #6220**



**DPDT ALTERNATE-ACTION CONTACTS RATED** 6 AMPS @ 125VAC

## DynaLock Corp.

705 Emmett Street Forestville, CT 06010 TITLE

**MODEL #6210, #6220 PALM BUTTONS** 

DRN. BY JAS

**DATE** 06/16/98

SCALE

DWG. NO.