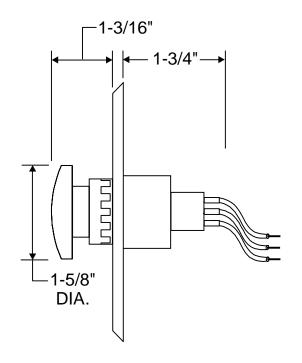

### DYNALOCK MODEL #6210, #6220 PALM BUTTONS FEATURES:

1-5/8" DIA. RED PLASTIC MUSHROOM BUTTON ON SINGLE-GANG BRUSHED STAINLESS STEEL FACEPLATE.

7" COLOR-CODED #18AWG WIRE LEAD TERMINATIONS.

6210 - SPDT / ALTERNATE-ACTION CONTACTS, RATED 6 AMPS @ 125VAC 6220 - DPDT / ALTERNATE-ACTION CONTACTS, RATED 6 AMPS @ 125VAC

## DynaLock Corp.

705 Emmett Street Forestville, CT 06010 TITLE

**MODEL #6210, #6220 PALM BUTTONS** 

DRN. BY JAS

**DATE** 06/16/98

SCALE

DWG. NO.