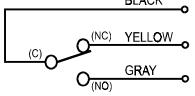

# BLACK

**MODEL #6210** 

SPDT ALTERNATE-ACTION **CONTACTS RATED** 6 AMPS @ 125VAC