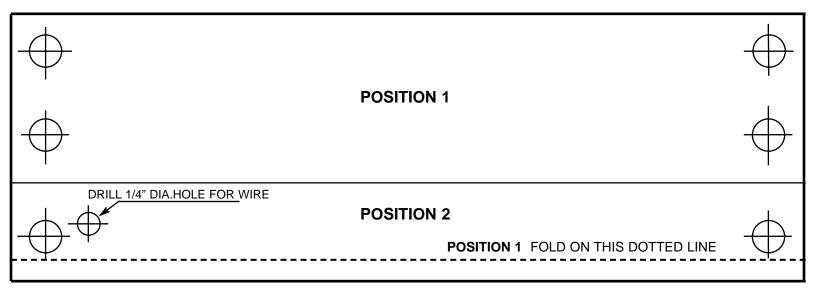

### **MODEL 600WP INSTALLATION TEMPLATE**

POSITION 2 FOLD ON THIS DOTTED LINE

1/4" DIA. ARMATURE GUIDE PIN HOLE 15/32" DEEP