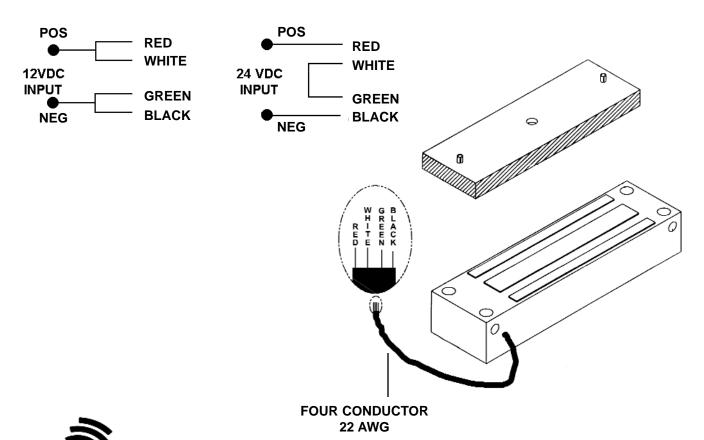

#### **WIRING DIAGRAM**

19 BRANDYWINE DRIVE P.O. BOX 280 DEER PARK, NY 11729 1 800 645-5538

#### **ELECTRICAL SPECIFICATIONS**

SUPPLY VOLTAGE: 12 OR 24 VOLTS DC

CURRENT DRAW: 440 MA. @ 12 VDC, 260 MA. @ 24 VDC