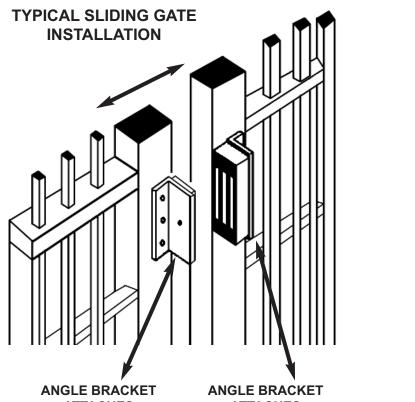

# **GATE LOCK INSTALLATION EXAMPLES**

USE AM3370 BRACKET FOR MODEL 600WP USE AM6370 BRACKET FOR MODEL 1200WP

CONSULT FACTORY FOR CUSTOM BRACKETS

ANGLE BRACKET
ATTACHES
ARMATURE TO
MOVING SECTION
OF GATE

ANGLE BRACKET
ATTACHES
MAGNET TO
STATIONARY
SECTION
OF GATE

Z BRACKET
ATTACHES
ARMATURE TO
MOVING SECTION
OF GATE

MAGNET MOUNTS ON STATIONARY SECTION OF GATE