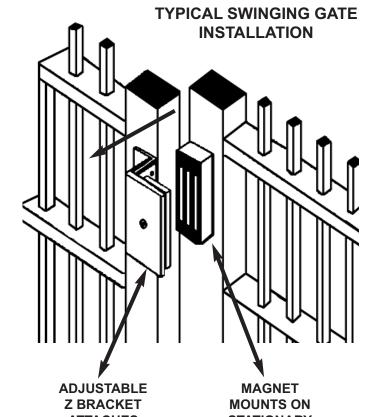

# **GATE LOCK INSTALLATION EXAMPLES**

USE AM3370 BRACKET FOR MODEL 600WP USE AM6370 BRACKET FOR MODEL 1200WP

CONSULT FACTORY FOR CUSTOM BRACKETS

ANGLE BRACKET
ATTACHES
ARMATURE TO
MOVING SECTION
OF GATE

ANGLE BRACKET
ATTACHES
MAGNET TO
STATIONARY
SECTION
OF GATE

Z BRACKET
ATTACHES
ARMATURE TO
MOVING SECTION
OF GATE

MAGNET MOUNTS ON STATIONARY SECTION OF GATE