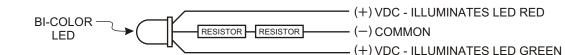

## WIRING INFORMATION

THE BI-COLOR LED CAN DISPLAY IN TWO COLORS - RED OR GREEN AND IS PRE-CONFIGURED TO OPERATE ON 24VDC. FOR 12VDC OPERATION REMOVE THE OUTER RESISTOR FROM THE BLACK WIRE. THE LED MAY BE WIRED TO OPERATE AS FOLLOWS:

 ${\sf APPLYING}\,(+)\,{\sf VDC}\,{\sf TO}\,{\sf RED}\,{\sf WIRE}\,{\sf AND}\,(-)\,{\sf TO}\,{\sf BLACK}\,{\sf WIRE}\,{\sf ILLUMINATES}\,{\sf LED}\,{\sf -RED}.$ 

APPLYING(+)VDCTOGREENWIREAND(-)TOBLACKWIREILLUMINATESLED-GREEN.