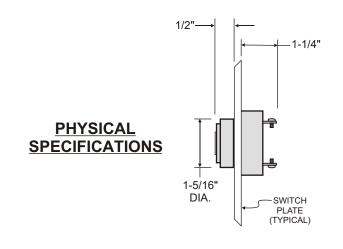

#### WIRING INFORMATION

OPERATING VOLTAGE: 1 - 28VDC @ 15 mA OUTPUT LEVEL: 90dB @ 30 CENTIMETERS

TONE FREQUENCY: 2900Hz