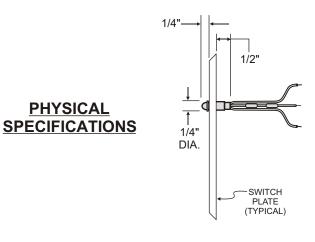

#### WIRING INFORMATION

OPERATING VOLTAGE: 1 - 28VDC @ 15 mA OUTPUT LEVEL: 90dB @ 30 CENTIMETERS

TONE FREQUENCY: 2900Hz