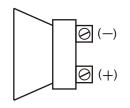

## WIRING INFORMATION

THE BI-COLOR LED CAN DISPLAY IN TWO COLORS - RED OR GREEN AND IS PRE-CONFIGURED TO OPERATE ON 24VDC. FOR 12VDC OPERATION REMOVE THE OUTER RESISTOR FROM THE BLACK WIRE. THE LED MAY BE WIRED TO OPERATE AS FOLLOWS:

 ${\sf APPLYING}\,(+)\,{\sf VDC}\,{\sf TO}\,{\sf RED}\,{\sf WIRE}\,{\sf AND}\,(-)\,{\sf TO}\,{\sf BLACK}\,{\sf WIRE}\,{\sf ILLUMINATES}\,{\sf LED}\,{\sf -RED}.$ 

APPLYING(+)VDCTOGREENWIREAND(-)TOBLACKWIREILLUMINATESLED-GREEN.