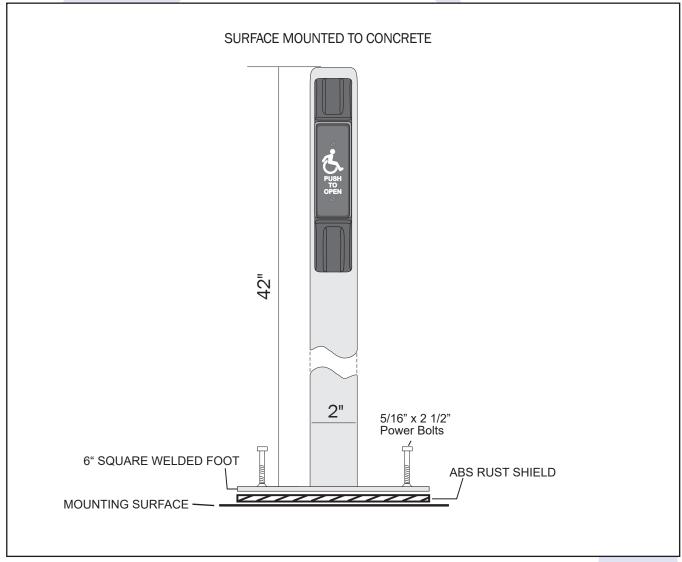

## **Technical Data**

- Microswitch Includes Rubber Bellows For Added Weather Protection
- 2" Square Tubular Steel, 1/8" Wall Thickness
- Welded Cap
- External Mounting Foot
- Durable Exterior Grade LongLife™ Finish with Rust Shield In Gray Or Dark Bronze

**DIMENSIONS** See Reverse

## **DIMENSIONS**