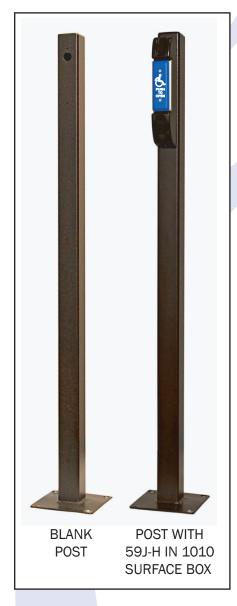

## **Product Description**

BASIC USE

The 514 Series Switch Posts are Institute designed to provide a free standing Hardware self-contained door device that can be installed at any A156.10 & A156.19. location.

As an economical alternative to AVAILABILITY larger bollards, the 514 offers a Available sleek look. The 514 features a manufacturer's surface external foot for stability distributors; contact MS SEDCO for and easy installation, and an ABS the location of nearest distributor. rust shield. The 514 bollard is constructed for use jamb-width switches, and is best Cost information on MS SEDCO complimented with a 59J switch in products is available from the a 1010 surface box.

The 514 comes standard prepped for wiring, and can be customized Warranty in the field. It is available stand A one year warranty is available alone, with a switch installed, or from the manufacturer covering with a switch and wireless defects transmitter installed.