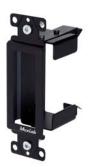

#### Overview

The Wall Mount Balun Fixture (500910) allows any MuxLab square balun to be installed behind a Decora® compatible wall plate for custom AV installation.

The baluns may be installed with the RJ45 either front or rear facing depending on where the Cat5 cabling will enter or exit the system. At the head end, the appropriate MuxLab baluns are installed near the equipment to support a fully Cat5 cabling solution.

Each balun snaps into place and is held firmly by a spring latching mechanism. The one-piece design makes the product easy to install and maintain. There are no parts to lose or replace.

| Environment       | Custom audio-video systems in a structured cabling environment.            |
|-------------------|----------------------------------------------------------------------------|
| Application       | Wall or furniture recessed-mounting of MuxLab baluns in audio-video rooms, |
|                   | boardrooms, offices, homes, classrooms, training centers.                  |
| Capacity          | Single (1) position.                                                       |
| Compatible baluns | MuxLab baluns measuring: 2.4" x 2.25" x 1" (6.1 x 5.7 x 2.5 cm).           |
| Orientation       | Baluns may be installed front or rear facing.                              |
| Snap-in mechanism | Baluns lock into position via spring latch mechanism.                      |
| Enclosure         | Black painted steel                                                        |
| Mounting holes    | Standard Decora® mounting hole configuration                               |
| Mounting hardware | Two (2) built-in Phillips 6-32 self-tapping screws included.               |
| Dimensions        | 1.3" (W) 4" (H) 2.7" (D) (3.3 cm x 10.3 cm x 6.8 cm).                      |
| Weight            | 2.6 oz (73 g)                                                              |
| Standards         | EIA/TIA.                                                                   |
| Warranty          | Lifetime.                                                                  |
| Order Information | 500910 Wall Mount Balun Fixture                                            |