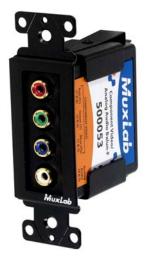

6.8 cm).                      |
| Weight            | 2.6 oz (73 g)                                                              |
| Standards         | EIA/TIA.                                                                   |
| Warranty          | Lifetime.                                                                  |
| Order Information | 500910 Wall Mount Balun Fixture                                            |





#### © MuxLab Inc. 2009

® Decora is a registered trademark of Leviton.

MuxLab Inc. 8495 Dalton Road, Mount Royal, Quebec, Canada, H4T 1V5 Tel: (514) 905 0588 Fax: (514) 905 0589 Toll Free: 877 689-5228 (North America) E-mail: <u>videoease@muxlab.com</u> URL:www.muxlab.com Wall Mount Balun Fixture

# Wall Mount Balun Fixture 500910

## **Typical Application**





With balun installed

### © MuxLab Inc. 2009

® Decora is a registered trademark of Leviton.

MuxLab Inc. 8495 Dalton Road, Mount Royal, Quebec, Canada, H4T 1V5 Tel: (514) 905 0588 Fax: (514) 905 0589 Toll Free: 877 689-5228 (North America) E-mail: <u>videoease@muxlab.com</u> URL:www.muxlab.com Wall Mount Balun Fixture