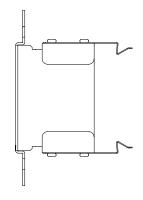

## **Typical Application**

With balun installed

Each balun snaps into place and is held firmly by a spring latching mechanism. The one-piece design makes the product easy to install and maintain. There are no parts to lose or replace.