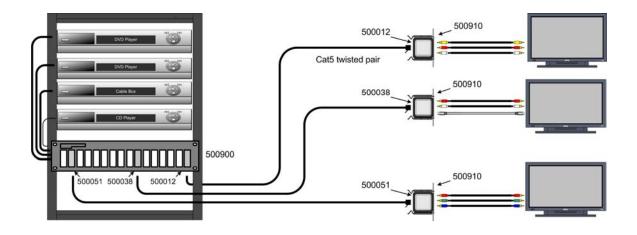

#### Overview

The Wall Mount Balun Fixture (500910) allows any MuxLab square balun to be installed behind a Decora® compatible wall plate for custom AV installation.

The baluns may be installed with the RJ45 either front or rear facing depending on where the Cat5 cabling will enter or exit the system. At the head end, the appropriate MuxLab baluns are installed near the equipment to support a fully Cat5 cabling solution.

#### Applications

Custom AV installations Home AV systems Boardroom systems Digital signage systems

Features & Benefits Supports one (1) MuxLab square balun Decora® compatible One-piece design Spring clip holds balun securely in place Baluns install forward or rear facing Snap-off mounting tabs for mounting versatility. Attaches to standard gang boxes and mud rings