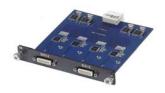

## Overview

The DVI Input Card (500472) are 4-channel modules for MuxLab's Multmedia 16x16 Matrix Switch. The card allows up to four DVI sources to be switched and/or distributed via native HDMI or Cat5e/6 cable. The card features two DMS-59 connectors and supports up to four channels when used with the two (2) DMS-59-to-DVI-D adapters (included). The 500472 converts all DVI channels to HDMI format for transmission via the HDMI and/or HDBaseT output cards.

Key Features 4-channel DVI card Supports DVI Single Link On-board conversion to HDMI format Hot-swappable Includes two 2-Port DMS-59 to DVI-D adapters

| Specifications – DV | /I Input Card (500472)                                                        |
|---------------------|-------------------------------------------------------------------------------|
| Environment         | DVI (Single Link)                                                             |
| Devices             | Projectors, PCs, laptops, home theater PCs                                    |
| Transmission        | Transparent to the user                                                       |
| Connectivity        | Two (2) DMS-59 connectors                                                     |
|                     | 4-port DVI-D connectors using 2-Port DMS-59 to Dual DVI-D adapters (included) |
| Maximum Distance    | DVI: 16 feet (5 meters)                                                       |
| Cables              | DVI-D Single Link Cable                                                       |
|                     | Includes two (2) DMS-59 to Dual DVI-D Connector adapters                      |
| LED Diagnostics     | None                                                                          |
| Temperature         | Operating: 0°C to 50°C                                                        |
| -                   | Storage: -20°C to 85°C                                                        |
|                     | Humidity: Up to 95% non-condensing                                            |
| Dimensions          | 160 x 150 x 25 mm                                                             |
| Weight              | 0.55 lb (0.23 kg)                                                             |
| Regulatory          | FCC, CE, RoHS, WEEE                                                           |
| Warranty            | Two (2) years                                                                 |
| Order Information   | 500472 4 Channel DVI Input Card                                               |