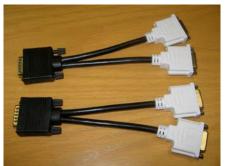

: 0°C to 50°C                                                        |
| -                   | Storage: -20°C to 85°C                                                        |
|                     | Humidity: Up to 95% non-condensing                                            |
| Dimensions          | 160 x 150 x 25 mm                                                             |
| Weight              | 0.55 lb (0.23 kg)                                                             |
| Regulatory          | FCC, CE, RoHS, WEEE                                                           |
| Warranty            | Two (2) years                                                                 |
| Order Information   | 500472 4 Channel DVI Input Card                                               |



DMS-59 to DVI-D Adapters (Included)