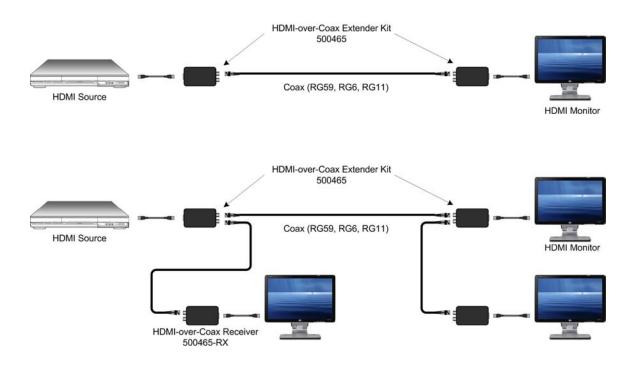

## Overview

The HDMI-over-Coax Extender Kit (500465) allows an HDMI source to be connected to an HDMI receiver up to 250 ft (76 m) at 1080p resolution via one (1) coax cable in a point-to-point configuration. Furthermore, the product may be cascaded via the HDMI-over-Coax Receiver (500465-RX) in order to support multi-display applications.

## **Typical Applications**

© MuxLab Inc. 2013

HDMI over Coax Extender Kit

MuxLab Inc. 8495 Dalton Road, Mount Royal, Quebec, Canada, H4T 1V5 Tel: (514) 905 0588 Fax: (514) 905 0589 Toll Free:1 877 689-5228 E-mail: videoease@muxlab.com URL:www.muxlab.com