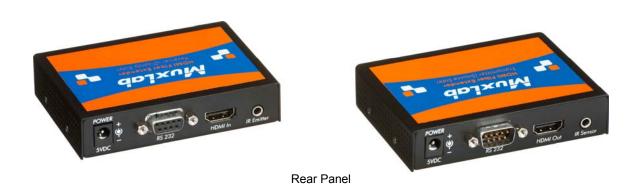

# **Key Features**

Up to 1,000 ft (300m) via a single multimode fiber IR Control (IR Sensor and IR Emitter included) SC connector multimode fiber 62.5 um/125 um. Supports RS232

| Environment                                                            | HDMI 1.3a                                                                                                        |
|------------------------------------------------------------------------|------------------------------------------------------------------------------------------------------------------|
| Devices                                                                | DVD, plasma, projectors, monitors, TV, PC, laptops, servers supporting HDMI.                                     |
| Transmission                                                           | Transparent to the user                                                                                          |
| Bandwidth                                                              | 340 MHz                                                                                                          |
| Signals                                                                | HDMI 1.3a protocol                                                                                               |
| Connectors                                                             | One (1) HDMI receptacle.                                                                                         |
|                                                                        | One (1) SC Fiber connector.                                                                                      |
|                                                                        | 3.5mm jacks for IR emitter and sensor                                                                            |
|                                                                        | DB9 Connectors for RS-232 Ports                                                                                  |
|                                                                        | Note: Fiber and serial cables not included.                                                                      |
| Maximum Distance                                                       | 1080P video may be extended up to 1000 feet (305m), depending of the type of fiber used.                         |
| Based on a maximum<br>length of 6.6 ft (2 m) of<br>HDMI cable per end. | 100m (300 ft) on 62.5/125 μm (OM1) multi-mode SC fiber<br>305m (1000 ft) on 50/125 μm (OM3) multi-mode SC fiber. |
| Cable                                                                  | One (1) Multimode fiber 50/125 µm or 62.5/125 µm cable required                                                  |
| Power Supply                                                           | Two (2) 110-240V/5VDC power supplies with interchangeable blades                                                 |
| Power Consumption                                                      | Transmitter: 2.7 Watt Receiver: 2.3 Watt                                                                         |
| Temperature                                                            | Operating: 0° to 40°C Storage: -20° to 85°C                                                                      |
|                                                                        | Humidity: Up to 95% non-condensing                                                                               |
| Enclosure                                                              | Steel                                                                                                            |
| Dimensions                                                             | 4.00" x 3.00" x 0.876" (10.2 x 7.6 x 2.2 cm)                                                                     |
| Weight                                                                 | 2.0 lb (0.9 kg)                                                                                                  |
| Compliance                                                             | Regulatory: FCC, CE, RoHS Flammability: 94V0                                                                     |
| Warranty                                                               | 2 years                                                                                                          |
| Order Information                                                      | 500460 HDMI Fiber Extender Kit                                                                                   |