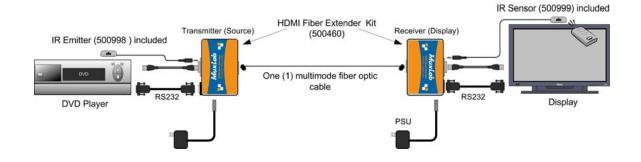

# Overview

The HDMI Fiber Extender Kit (500460) allows HDMI equipment to be connected up to 1000 ft (305 m) @ 1080p Deep Color via one (1) 50/125 µm Multimode fiber cables in a point-to-point configuration. The kit comes with one (1) Transmitter and one (1) Receiver as well as an IR Emitter (500998) and IR Sensor (500999) for remote control applications.

# **Typical Application**

© MuxLab Inc. 2011 HDMI Fiber Extender Kit