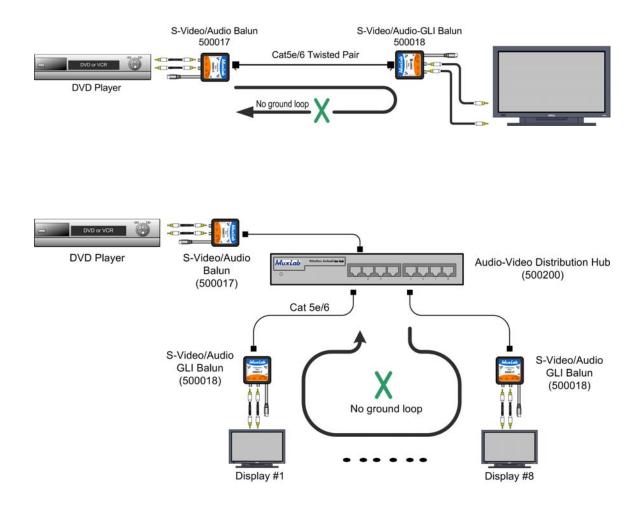

## **Typical Applications**

© MuxLab Inc. 2010

S-Video/Audio-GLI Balun

8495 Dalton Road, Mount Royal, Quebec, H4T 1V5 Tel: (514) 905 0588 Fax: (514) 905 0589 Toll Free (North America): 877 689-5228 E-mail: <u>videoease@muxlab.com</u> URL: <u>www.muxlab.com</u>