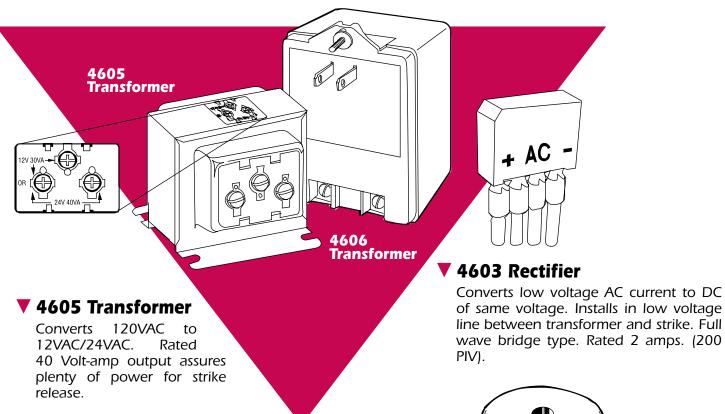

## 4606 Transformer

Converts 120VAC current to 24VAC. Plugs into standard wall outlet.

Provides for audible indication of when a DC strike is energized. Operates with 12 VDC, 16 VDC or 24 VDC strikes.

10027 S. 51st Street, Ste 102 Phoenix, Arizona 85044 (800) 626-7590 Fax:(800) 232-7329 www.adamsrite.com

#### 4603 Rectifier

Converts low voltage AC current to DC of same voltage. Installs in low voltage line between transformer and strike. Full wave bridge type. Rated 2 amps. (200 PIV).

#### 4605

Converts 120VAC to 12VAC/24VAC. Rated 40 Volt-amp output assures plenty of power for strike release.

#### 4606

Converts 120VAC current to 24VAC. Plugs into standard wall outlet.