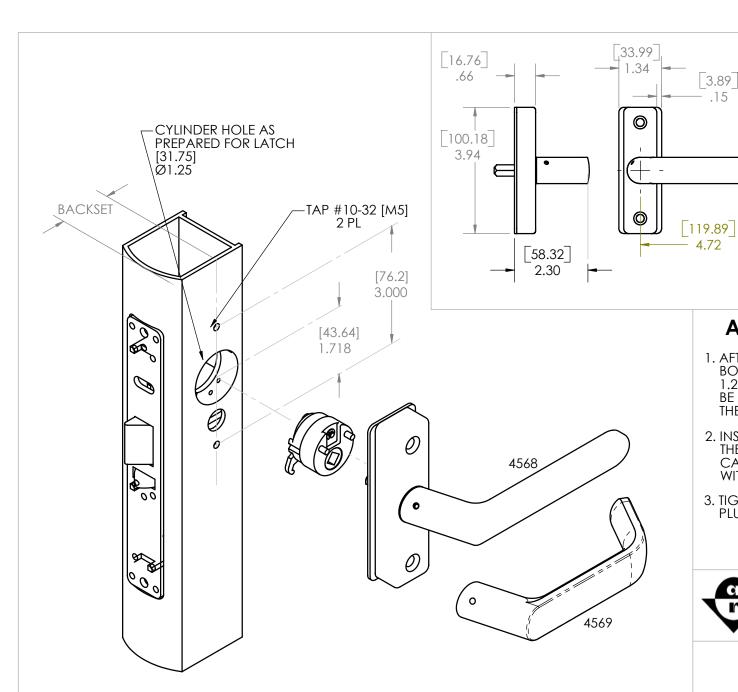

**HUB MUST BE** ON DIAMOND FOR PROPER INSTALLATION.

.15

## 4580 CAM DISC

**INCLUDED WITH 4568 HANDLE REQUIRED TO OPERATE 4500 &** 4700 SERIES LATCHES.

## **ASSEMBLY INSTRUCTIONS**

- 1. AFTER INSTALLING LATCH IN STILE, DEPRESS BOLT AND INSERT 4580 CAM DISC THRU 1.25" [31.7mm] CYLINDER HOLE AS SHOWN. BE SURE THE HUB IN THE CAM DISC IS ON THE DIAMOND AS SHOWN ABOVE.
- 2. INSTALL THE HANDLE ASSEMBLY, INSERTING THE SQUARE SPINDLE INTO THE HUB OF THE CAM DISC. SECURE THE HANDLE ASSEMBLY WITH (2) #10 [M5] SCREWS.
- 3. TIGHTEN THE SET SCREWS FOR THE CYLINDER PLUG, AND INSTALL THE FACE PLATE.

## \_ Adams Rite Manufacturing Co.

4568 & 4569 EUROSTYLE HANDLES FOR 1 3/4" (44mm) METAL DOORS

REV: C ECN: 9939 DATE: 9-2-99

P/N: 80-0180-99 PAGE 1 OF 2