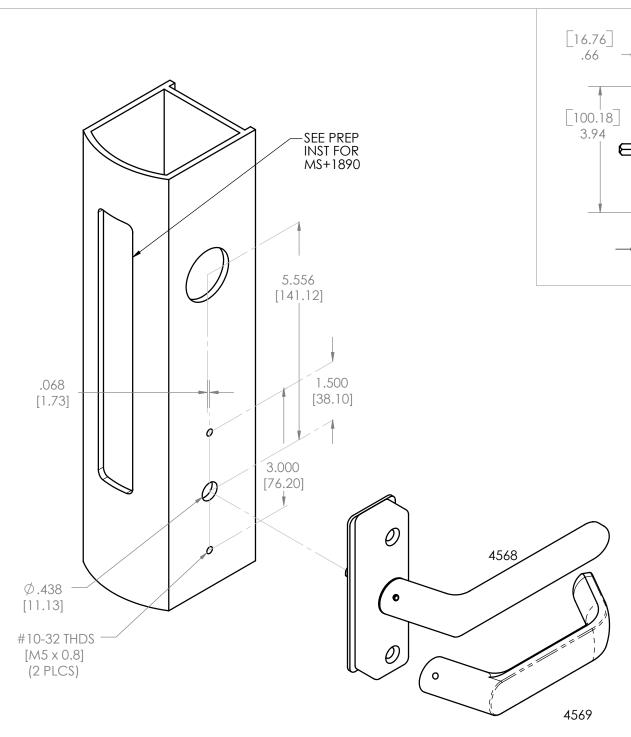

## **ASSEMBLY INSTRUCTIONS**

- 1. INSTALL MS+1890 LATCH/LOCK IN STILE.
- 2. INSTALL THE HANDLE ASSEMBLY, INSERTING THE SQUARE SPINDLE INTO THE HUB OF THE MS+1890. SECURE THE HANDLE ASSEMBLY WITH (2) #10 [M5] SCREWS.
- 3. TIGHTEN THE SET SCREWS FOR THE CYLINDER, AND INSTALL THE FACE PLATE.

4568 & 4569 EUROSTYLE HANDLES FOR 1 3/4" (44mm) METAL DOORS

P/N: 80-0180-99 PAGE 2 OF 2