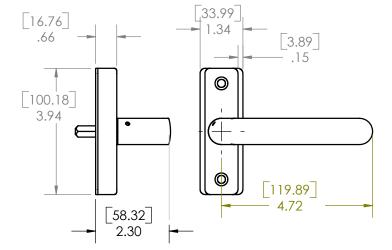

## **ASSEMBLY INSTRUCTIONS**

- 1. AFTER INSTALLING LATCH IN STILE, DEPRESS BOLT AND INSERT 4580 CAM DISC THRU 1.25" [31.7mm] CYLINDER HOLE AS SHOWN. BE SURE THE HUB IN THE CAM DISC IS ON THE DIAMOND AS SHOWN ABOVE.
- 2. INSTALL THE HANDLE ASSEMBLY, INSERTING THE SQUARE SPINDLE INTO THE HUB OF THE CAM DISC. SECURE THE HANDLE ASSEMBLY WITH (2) #10 [M5] SCREWS.
- 3. TIGHTEN THE SET SCREWS FOR THE CYLINDER PLUG, AND INSTALL THE FACE PLATE.

## **ASSEMBLY INSTRUCTIONS**

- 1. INSTALL MS+1890 LATCH/LOCK IN STILE.
- 2. INSTALL THE HANDLE ASSEMBLY, INSERTING THE SQUARE SPINDLE INTO THE HUB OF THE MS+1890. SECURE THE HANDLE ASSEMBLY WITH (2) #10 [M5] SCREWS.
- 3. TIGHTEN THE SET SCREWS FOR THE CYLINDER, AND INSTALL THE FACE PLATE.